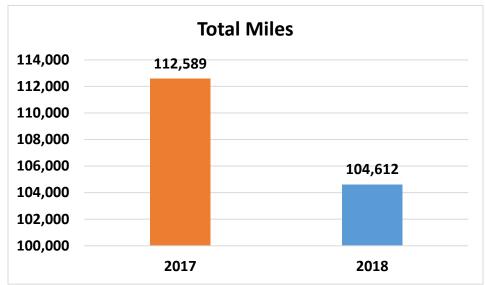

| 28               |          |         |           |           |           |        |         |        |             |        |

Please note:

Issued:4/03/2018

1 of 2 printed on 4/12/2018

# SunLine Transit Agency Monthly Ridership Report March - 2018







2 of 2 printed on 4/12/2018

#### **CONSENT CALENDAR**

DATE: April 25, 2018 RECEIVE & FILE

TO: Finance/Audit Committee

**Board of Directors** 

RE: SunDial Operational Notes for March 2018

# Summary:

The attached report summarizes SunDial's operation for March 2018. Highlights of this report include an on-time performance percentage of 91.3 % compared to 87.3% in March 2018.

# **Recommendation:**

Receive and file.

# **SunDial Operational Notes March 2017/2018**









# **SunDial Operational Notes March 2017/2018**









# **SunDial Operational Notes March 2017/2018**







#### **CONSENT CALENDAR**

DATE: April 25, 2018 RECEIVE & FILE

TO: Finance/Audit Committee

**Board of Directors** 

RE: Metrics for March 2018

# **Summary**:

The metrics packet includes data highlighting on time performance, early departures, late departures, late cancellations, driver absence, advertising revenue, fixed route customer comments, paratransit customer comments, and system performance.

# **Recommendation:**

Receive and file.



**Definintion:** "On Time" - when a trip departs a timepoint within range of zero minutes early to five minutes late.

Goal: Minimum target for On Time performance is 85%.

**Exceptions:** Detours, train stuck on tracks, passenger problems, Avail System Issues

# **Early Departures by