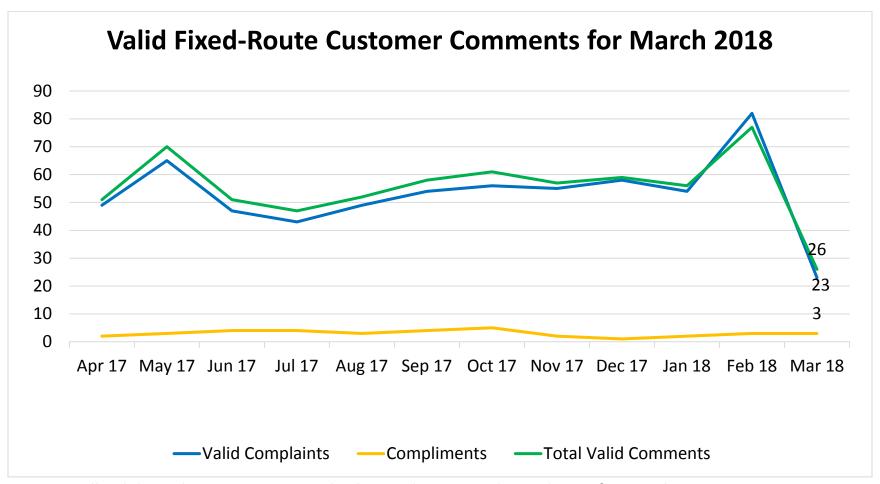

# **Late Cancellation Percentage** Y.T.D.



**Trip:** A one-way ride booked by the client. A round trip is counted as two trips.

4,077

**FY 2017** 

**Late cancellation:** A trip for which an ADA client does not cancel within 2 hours before the scheduled pick up time.

3,460

**FY 2018** 

Goal for Late Cancellations: 3% or below.

40,000

20,000

0



Goal: reduce by 2% - By enforcing attendance policy regularly and monitor trending – Absences include unscheduled for Fixed Route drivers.

# **Contracted Advertising - March - YTD FY18**



Tracks monthly advertising revenue earned (contracted) and received for bus shelters and exterior bus advertising. Does not include "Barter Contracts"

Tracks receivables - payments received for the previous month .

The goal is \$225,000 for FY 18



All Valid Fixed-Route comments, both compliments and complaints, for March 2018.



All Valid Paratransit comments, both compliments and complaints for March 2018



The chart above represents the system performance on local routes for Passenger Per Revenue Hour (PPRH). The goal for local fixed routes is 10 PPRH. The FY 17/18 goal is based on board approved service standards policy.



The chart above represents the system performance on trunk routes for Passenger Per Revenue Hour (PPRH). The goal for trunk fixed routes is 20 PPRH. The FY 17/18 goal is based on board approved service standards policy.



The chart above represents the system performance on market-based service for Link 220 for Passenger Per Revenue Trip (PPRT). The goal for market-based service is 10 PPRT. The FY 17/18 g