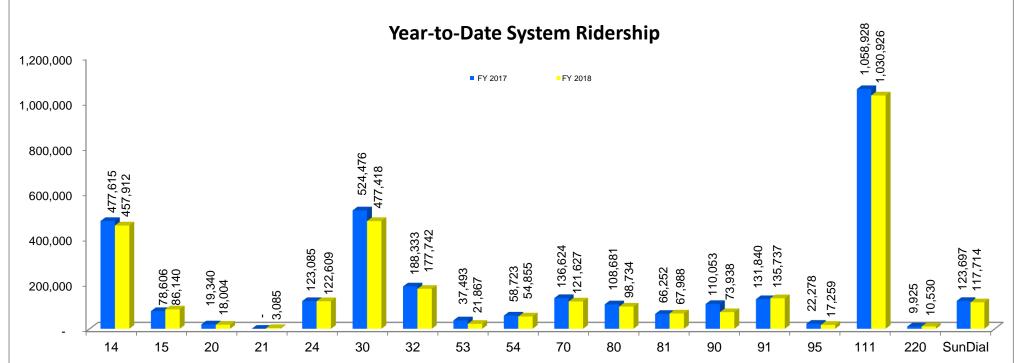

## 7. CONSENT CALENDAR

- 7a) Checks \$1,000 and Over Report for January 2018
- 7b) Credit Card Statement for January 2018
- 7c) Monthly Budget Variance Report for January 2018
- 7d) Contracts Signed in Excess of \$25,000 February 2018
- 7e) Union & Non-Union Pension Investment Asset Summary January 2018
- 7f) Quarterly Performance Summary for Q4 of Calendar Year 2017
- 7g) Ridership Report for February 2018
- 7h) SunDial Operational Notes for February 2018
- 7i) Metrics for February 2018
- 7j) Board Member Attendance for February 2018