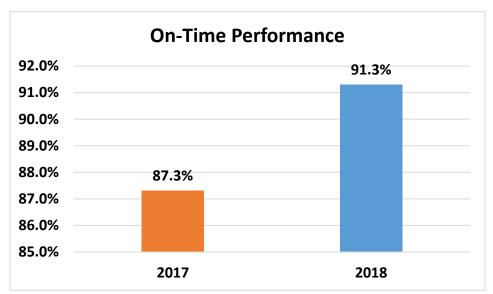

| Total Days:       | 31                  | 31                  | 28               |          |         |           |           |           |        |         |        |             |        |

Please note:

Issued:4/03/2018

1 of 2 printed on 4/12/2018

# SunLine Transit Agency Monthly Ridership Report March - 2018







2 of 2 printed on 4/12/2018

#### **CONSENT CALENDAR**

DATE: April 25, 2018 RECEIVE & FILE

TO: Finance/Audit Committee

**Board of Directors** 

RE: SunDial Operational Notes for March 2018

# Summary:

The attached report summarizes SunDial's operation for March 2018. Highlights of this report include an on-time performance percentage of 91.3 % compared to 87.3% in March 2018.

# **Recommendation:**

Receive and file.

# **SunDial Operational Notes March 2017/2018**









# **SunDial Operational Notes March 2017/2018**









# **SunDial Operational Notes March 2017/2018**







#### **CONSENT CALENDAR**

DATE: April 25, 2018 RECEIVE & FILE

TO: Finance/Audit Committee

**Board of Directors** 

RE: Metrics for March 2018

# **Summary**:

The metrics packet includes data highlighting on time performance, early departures, late departures, late cancellations, driver absence, advertising revenue, fixed route customer comments, paratransit customer comments, and system performance.

# **Recommendation:**

Receive and file.



**Definintion:** "On Time" - when a trip departs a timepoint within range of zero minutes early to five minutes late.

Goal: Minimum target for On Time performance is 85%.

**Exceptions:** Detours, train stuck on tracks, passeng