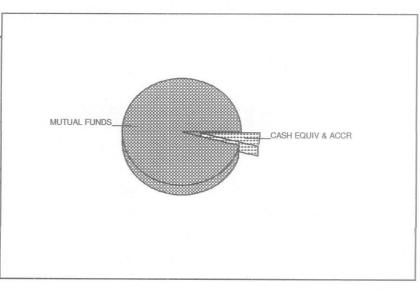

02/28/2018<br>MARKET | 02/28/2018<br>BOOK VALUE I | % OF<br>MARKET |
|---------------------------|----------------------|----------------------------|----------------|
| Cash And Equivalents      | 544,539.77           | 544,539.77                 | 2.08           |
| Mutual Funds-Equity       | 16,992,025.83        | 15,447,892.47              | 64.66          |
| Mutual Funds-Fixed Income | 8,741,493.66         | 9,001,862.80               | 33.26          |
| Total Assets              | 26,278,059.26        | 24,994,295.04              | 100.00         |
| Accrued Income            | 503.33               | 503.33                     | 0.00           |
| Grand Total               | 26,278,562.59        | 24,994,798.37              | 100.00         |

Estimated Annual Income 574,754.17



# **SunLine Transit Agency**

## **CONSENT CALENDAR**

DATE: April 25, 2018 RECEIVE & FILE

TO: Finance/Audit Committee

**Board of Directors** 

RE: Quarterly Capital Project Update for 1st Quarter 2018

# Summary:

The capital projects update summarizes the quarterly status of the large capital projects that are in progress. For the first quarter of 2018, there are fourteen large projects in progress.

## Recommendation:

Receive and file.

## **QUARTERLY CAPITAL PROJECT UPDATE 1ST QUARTER 2018**

| Project Title                                              | Brief Description