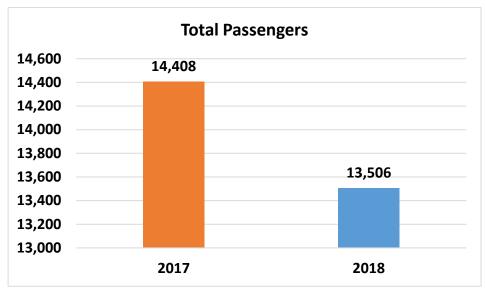

l Days:       | 31                  | 31                  | 28               |          |         |           |           |           |        |         |        |             |        |

Please note:

Issued:4/03/2018

1 of 2 printed on 4/12/2018

# SunLine Transit Agency Monthly Ridership Report March - 2018







2 of 2 printed on 4/12/2018

#### **CONSENT CALENDAR**

DATE: April 25, 2018 RECEIVE & FILE

TO: Finance/Audit Committee

**Board of Directors** 

RE: SunDial Operational Notes for March 2018

# Summary:

The attached report summarizes SunDial's operation for March 2018. Highlights of this report include an on-time performance percentage of 91.3 % compared to 87.3% in March 2018.

# **Recommendation:**

Receive and file.

# **SunDial Operational Notes March 2017/2018**









# **SunDial Operational Notes March 2017/2018**









# **SunDial Operational Notes March 2017/2018**







#### **CONSENT CALENDAR**

DATE: April 25, 2018 RECEIVE & FILE

TO: Finance/Audit Committee

**Board of Directors** 

RE: Metrics for March 2018

# **Summary**:

The metrics packet includes data highlighting on time performance, early departures, late departures, late cancellations, driver absence, advertising revenue, fixed route customer comments, paratransit customer comments, and system performance.

# **Recommendation:**

Receive and file.



**Definintion:** "On Time" - when a trip departs a timepoint within range of zero minutes early to five minutes late.

Goal: Minimum target for On Time performance is 85%.

**Exceptions:** Detours, train stuck on tracks, passenger pro