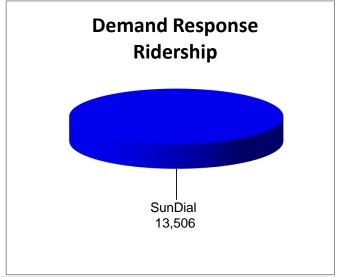

|           |        |         |        |             |        |
|        | Saturdays:        | 5                   | 4                   | 4                |          |         |           |           |           |        |         |        |             |        |
|        | Sundays:          | 4                   | 4                   | 4                |          |         |           |           |           |        |         |        |             |        |
|        | Total Days:       | 31                  | 31                  | 28               |          |         |           |           |           |        |         |        |             |        |

Please note:

Issued:4/03/2018

1 of 2 printed on 4/12/2018

# SunLine Transit Agency Monthly Ridership Report March - 2018







2 of 2 printed on 4/12/2018

#### **CONSENT CALENDAR**

DATE: April 25, 2018 RECEIVE & FILE

TO: Finance/Audit Committee

**Board of Directors** 

RE: SunDial Operational Notes for March 2018

# Summary:

The attached report summarizes SunDial's operation for March 2018. Highlights of this report include an on-time performance percentage of 91.3 % compared to 87.3% in March 2018.

# **Recommendation:**

Receive and file.

# **SunDial Operational Notes March 2017/2018**









# **SunDial Operational Notes March 2017/2018**









# **SunDial Operational Notes March 2017/2018**







#### **CONSENT CALENDAR**

DATE: April 25, 2018 RECEIVE & FILE

TO: Finance/Audit Committee

**Board of Directors** 

RE: Metrics for March 2018

# **Summary**:

The metrics packet includes data highli