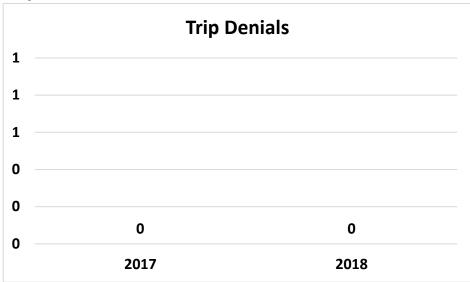

|           |           |        |         |        |             |        |

Please note:

Issued:4/03/2018

1 of 2 printed on 4/12/2018

# SunLine Transit Agency Monthly Ridership Report March - 2018







2 of 2 printed on 4/12/2018

#### **CONSENT CALENDAR**

DATE: April 25, 2018 RECEIVE & FILE

TO: Finance/Audit Committee

**Board of Directors** 

RE: SunDial Operational Notes for March 2018

# Summary:

The attached report summarizes SunDial's operation for March 2018. Highlights of this report include an on-time performance percentage of 91.3 % compared to 87.3% in March 2018.

# **Recommendation:**

Receive and file.

# **SunDial Operational Notes March 2017/2018**









# **SunDial Operational Notes March 2017/2018**









# **SunDial Operational Notes March 2017/2018**







#### **CONSENT CALENDAR**

DATE: April 25, 2018 RECEIVE & FILE

TO: Finance/Audit Committee

**Board of Directors** 

RE: Metrics for March 2018

# **Summary**:

The metrics packet includes data highlighting on time performance, early departures, late departures, late cancellations, driver absence, advertising revenue, fixed route customer comments, paratransit customer comments, and system performance.

# **Recommendation:**

Receive and file.



**Definintion:** "On Time" - when a trip departs a timepoint within range of zero minutes early to five minutes late.

Goal: Minimum target for On Time performance is 85%.

**Exceptions:** Detours, train stuck on tracks, passenger problems, Avail System Issues

# **Early Departures by Line YTD**





**Definition:** When a bus leaves a time p