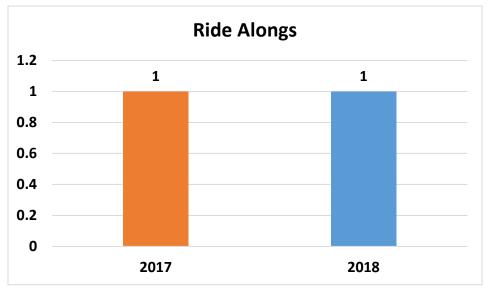

| 28               |          |         |           |           |           |        |         |        |             |        |

Please note:

Issued:4/03/2018

1 of 2 printed on 4/12/2018

# SunLine Transit Agency Monthly Ridership Report March - 2018







2 of 2 printed on 4/12/2018

#### **CONSENT CALENDAR**

DATE: April 25, 2018 RECEIVE & FILE

TO: Finance/Audit Committee

**Board of Directors** 

RE: SunDial Operational Notes for March 2018

# Summary:

The attached report summarizes SunDial's operation for March 2018. Highlights of this report include an on-time performance percentage of 91.3 % compared to 87.3% in March 2018.

# **Recommendation:**

Receive and file.

# **SunDial Operational Notes March 2017/2018**









# **SunDial Operational Notes March 2017/2018**









# **SunDial Operational Notes March 2017/2018**







#### **CONSENT CALENDAR**

DATE: April 25, 2018 RECEIVE & FILE

TO: Finance/Audit Committee

**Board of Directors** 

RE: Metrics for March 2018

# **Summary**:

The metrics packet includes data highlighting on time performance, early departures, late departures, late cancellations, driver absence, advertising revenue, fixed route customer comments, paratransit customer comments, and system performance.

# **Recommendation:**

Receive and file.



**Definintion:** "On Time" - when a trip departs a timepoint within range of zero minutes early to five minutes late.

Goal: Minimum target for On Time performance is 85%.

**Exceptions:** Detours, train stuck on tracks, passenger problems, Avail System Issues

# **Early Departures by Lin