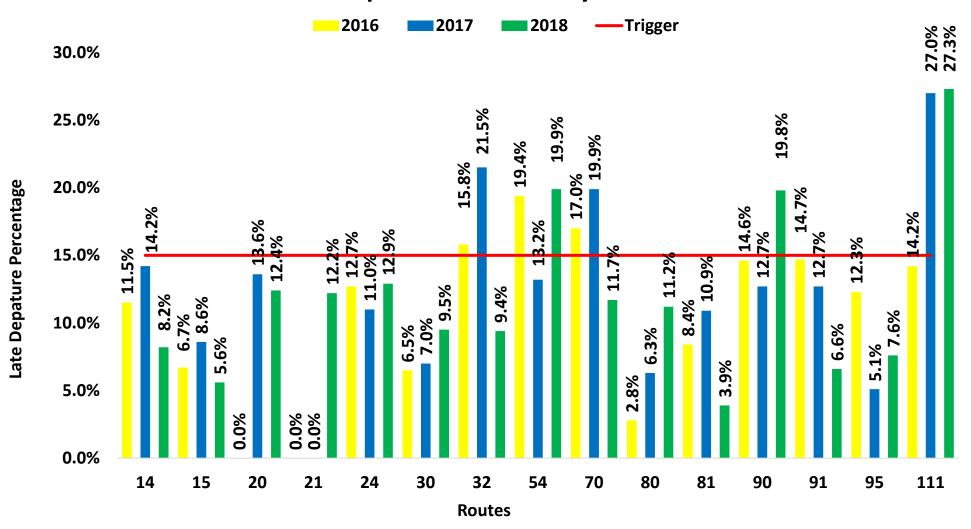

#### 8. **CONSENT CALENDAR**

**RECEIVE & FILE** 

All items on the Consent Calendar will be approved by one motion, and there will be no discussion of individual items unless a Board Member requests a specific item be pulled from the calendar for separate discussion. The public may comment on any item.

| TEMPORARY DISPENSER CHANGE ORDER (Greg Pettis, Chair of Finance/Audit Committee; | <b>APPROVE</b> (PAGE 52-53) |
|----------------------------------------------------------------------------------|-----------------------------|
| 8j) Board Member Attendance for March 2018                                       | (PAGE 50-51)                |
| 8i) Metrics for March 2018                                                       | (PAGE 38-49)                |
| 8h) SunDial Operational Notes for March 2018                                     | (PAGE 34-37)                |
| for 1 <sup>st</sup> Quarter 2018<br>8g) Ridership Report for March 2018          | (PAGE 31-33)                |
| 8f) Quarterly Capital Project Update                                             | (PAGE 28-30)                |
| 8e) Union & Non-Union Pension Investment Asset Summary February 2018             | (PAGE 25-27)                |
| 8d) Contracts Signed in Excess of \$25,000 March 2018                            | (PAGE 23-24)                |
| 8c) Monthly Budget Variance Report for February 2018                             | (PAGE 15-22)                |
| 8b) Credit Card Statement for February 2018                                      | (PAGE 10-14)                |
| 8a) Checks \$1,000 and Over Report for February 2018                             | (PAGE 5-9)                  |
|                                                                                  |                             |