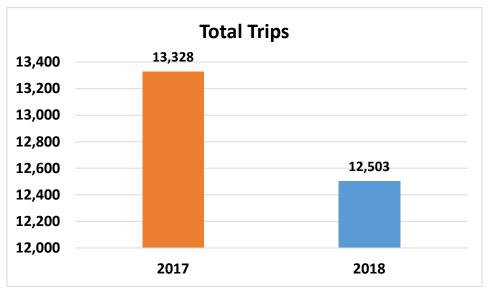

tal Days:       | 31                  | 31                  | 28               |          |         |           |           |           |        |         |        |             |        |

Please note:

Issued:4/03/2018

1 of 2 printed on 4/12/2018

# SunLine Transit Agency Monthly Ridership Report March - 2018







2 of 2 printed on 4/12/2018

#### **CONSENT CALENDAR**

DATE: April 25, 2018 RECEIVE & FILE

TO: Finance/Audit Committee

**Board of Directors** 

RE: SunDial Operational Notes for March 2018

# Summary:

The attached report summarizes SunDial's operation for March 2018. Highlights of this report include an on-time performance percentage of 91.3 % compared to 87.3% in March 2018.

# **Recommendation:**

Receive and file.

# **SunDial Operational Notes March 2017/2018**









# **SunDial Operational Notes March 2017/2018**









# **SunDial Operational Notes March 2017/2018**







#### **CONSENT CALENDAR**

DATE: April 25, 2018 RECEIVE & FILE

TO: Finance/Audit Committee

**Board of Directors** 

RE: Metrics for March 2018

# **Summary**:

The metrics packet includes data highlighting on time performance, early departures, late departures, late cancellations, driver absence, advertising revenue, fixed route customer comments, paratransit customer comments, and system performance.

# **Recommendation:**

Receive and file.



**Definintion:** "On Time" - when a trip departs a timepoint within range of zero minutes early to five minutes late.

Goal: Minimum target for On Time performance is 85%.

**Exceptions:** Detours, train stuck on tracks, passenger p