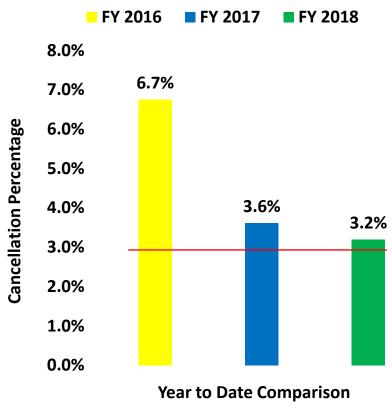

ip departs a timepoint within range of zero minutes early to five minutes late.

Goal: Minimum target for On Time performance is 85%.

**Exceptions:** Detours, train stuck on tracks, passenger problems, Avail System Issues

# **Early Departures by Line YTD**





**Definition:** When a bus leaves a time point, ahead of the scheduled departure time.

**Goal:** To reduce early departures to 0% for each line.

# **Late Departure Percent by Line March**



**Late Definition:** When a bus leaves a time point, after the scheduled departure time.

The line is running late with a departure greater than 5 minutes.

**Goal:** To reduce late departures to 15%

# **Total Trips Vs Late Cancellations** Y.T.D.

# **■ Late Cancellations**



7,311

**FY 2016** 

# **Late Cancellation Percentage** Y.T.D.



**Trip:** A one-way ride booked by the client. A round trip is counted as two trips.

4,077

**FY 2017** 

**Late cancellation:** A trip for which an ADA client does not cancel within 2 hours before the scheduled pick up time.

3,460

**FY 2018** 

Goal for Late Cancellations: 3% or below.

40,000

20,000

0



Goal: reduce by 2% - By enforcing attendance policy regularly and monitor trending – Absences include unscheduled for Fixed Route drivers.

# **Contracted Advertising - March - YTD FY18**



Tracks monthly advertising revenue earned (contracted) and received for bus shelters and exterior bus advertising. Does not include "Barter Contracts"

Tracks receivables - payments received for the previous month .

The goal is \$225,000 for FY 18



All Valid Fixed-Route comments, both compl