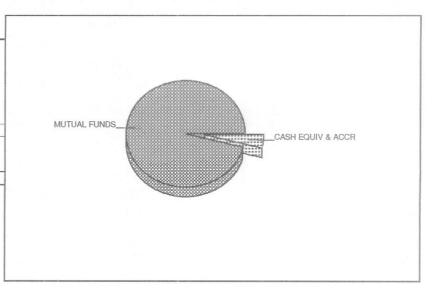

/2018<br>MARKET | 02/28/2018<br>BOOK VALUE I | % OF<br>MARKET |
|---------------------------|----------------------|----------------------------|----------------|
| Cash And Equivalents      | 291,752.38           | 291,752.38                 | 1.09           |
| Mutual Funds-Equity       | 17,551,827.47        | 15,956,809.52              | 65.31          |
| Mutual Funds-Fixed Income | 9,029,566.76         | 9,298,518.56               | 33.60          |
| Total Assets              | 26,873,146.61        | 25,547,080.46              | 100.00         |
| Accrued Income            | 270.57               | 270.57                     | 0.00           |
| Grand Total               | 26,873,417.18        | 25,547,351.03              | 100.00         |

**Estimated Annual Income** 

590,171.85



00309801 40- -01-B -61 -065-01 100 -13-02869-01

SUNLINE TRANSIT AGENCY - UNION ACCOUNT 6746032000



Page 7 of 22 Period from February 1, 2018 to February 28, 2018

# **ASSET SUMMARY**

| ASSETS                    | 02/28/2018<br>MARKET | 02/28/2018<br>BOOK VALUE I | % OF<br>MARKET |
|---------------------------|----------------------|----------------------------|----------------|
| Cash And Equivalents      | 544,539.77           | 544,539.77                 | 2.08           |
| Mutual Funds-Equity       | 16,992,025.83        | 15,447,892.47              | 64.66          |
| Mutual Funds-Fixed Income | 8,741,493.66         | 9,001,862.80               | 33.26          |
| Total Assets              | 26,278,059.26        | 24,994,295.04              | 100.00         |
| Accrued Income