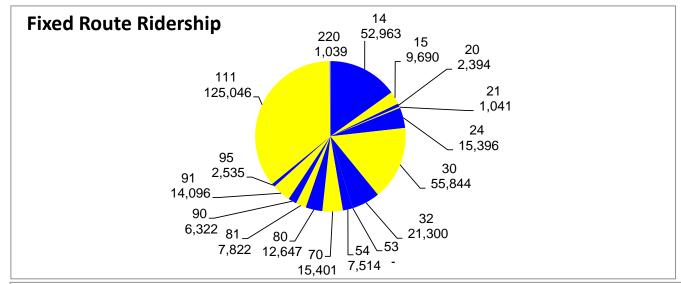

|           |        |         |        |             |        |
|        | Saturdays:        | 5                   | 4                   | 4                |          |         |           |           |           |        |         |        |             |        |
|        | Sundays:          | 4                   | 4                   | 4                |          |         |           |           |           |        |         |        |             |        |
|        | Total Days:       | 31                  | 31                  | 28               |          |         |           |           |           |        |         |        |             |        |

Please note:

Issued:4/03/2018

1 of 2 printed on 4/12/2018

# SunLine Transit Agency Monthly Ridership Report March - 2018







2 of 2 printed on 4/12/2018

#### **CONSENT CALENDAR**

DATE: April 25, 2018 RECEIVE & FILE

TO: Finance/Audit Committee

**Board of Directors** 

RE: SunDial Operational Notes for March 2018

# Summary:

The attached report summarizes SunDial's operation for March 2018. Highlights of this report include an on-time performance percentage of 91.3 % compared to 87.3% in March 2018.

# **Recommendation:**

Receive and file.

# **SunDial Operational Notes March 2017/2018**









# **SunDial Operational Notes March 2017/2018**









# **SunDial Operational Notes March 2017/2018**







#### **CONSENT CALENDAR**

DATE: April 25, 2018 RECEIVE & FILE

TO: Finance/Audit Committee

**Board of Directors** 

RE: Metrics for March 2018

# **Summary**:

The metrics packet includes data high