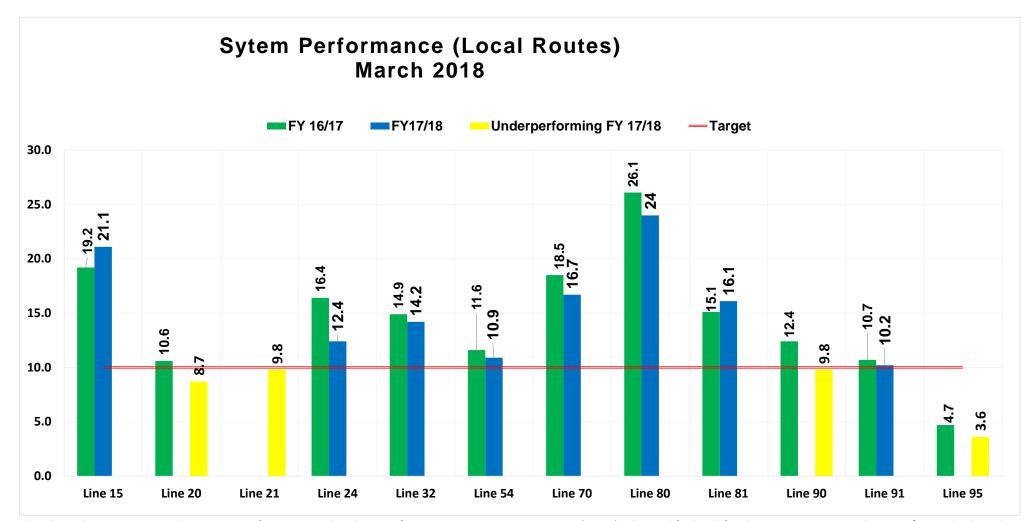

| TEMPORARY DISPENSER CHANGE ORDER (Greg Pettis, Chair of Finance/Audit Committee; | <b>APPROVE</b> (PAGE 52-53) |
|----------------------------------------------------------------------------------|-----------------------------|
| 8j) Board Member Attendance for March 2018                                       | (PAGE 50-51)                |
| 8i) Metrics for March 2018                                                       | (PAGE 38-49)                |
| 8h) SunDial Operational Notes for March 2018                                     | (PAGE 34-37)                |
| for 1 <sup>st</sup> Quarter 2018<br>8g) Ridership Report for March 2018          | (PAGE 31-33)                |
| 8f) Quarterly Capital Project Update                                             | (PAGE 28-30)                |
| 8e) Union & Non-Union Pension Investment Asset Summary February 2018             | (PAGE 25-27)                |
| 8d) Contracts Signed in Excess of \$25,000 March 2018                            | (PAGE 23-24)                |
| 8c) Monthly Budget Variance Report for February 2018                             | (PAGE 15-22)                |
| 8b) Credit Card Statement for February 2018                                      | (PAGE 10-14)                |
| 8a) Checks \$1,000 and Over Report for February 2018                             | (PAGE 5-9)                  |
|                                                                                  |                             |