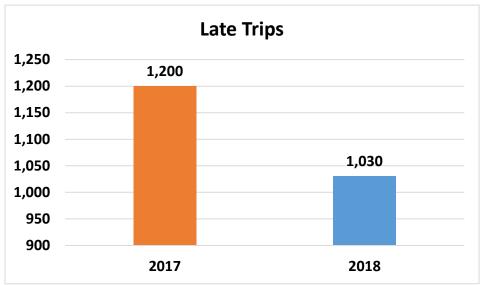

Total Days:       | 31                  | 31                  | 28               |          |         |           |           |           |        |         |        |             |        |

Please note:

Issued:4/03/2018

1 of 2 printed on 4/12/2018

# SunLine Transit Agency Monthly Ridership Report March - 2018







2 of 2 printed on 4/12/2018

#### **CONSENT CALENDAR**

DATE: April 25, 2018 RECEIVE & FILE

TO: Finance/Audit Committee

**Board of Directors** 

RE: SunDial Operational Notes for March 2018

# Summary:

The attached report summarizes SunDial's operation for March 2018. Highlights of this report include an on-time performance percentage of 91.3 % compared to 87.3% in March 2018.

# **Recommendation:**

Receive and file.

# **SunDial Operational Notes March 2017/2018**









# **SunDial Operational Notes March 2017/2018**









# **SunDial Operational Notes March 2017/2018**







#### **CONSENT CALENDAR**

DATE: April 25, 2018 RECEIVE & FILE

TO: Finance/Audit Committee

**Board of Directors** 

RE: Metrics for March 2018

# **Summary**:

The metrics packet includes data highlighting on time performance, early departures, late departures, late cancellations, driver absence, advertising revenue, fixed route customer comments, paratransit customer comments, and system performance.

# **Recommendation:**

Receive and file.



**Definintion:** "On Time" - when a trip departs a timepoint within range of zero minutes early to five minutes late.

Goal: Minimum target for On Time performance is 85%.

**Exceptions:** Detours, train stuck on tracks, passenger