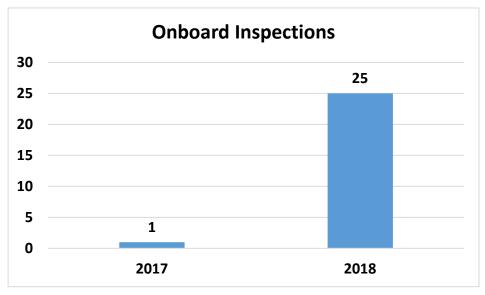

| 28               |          |         |           |           |           |        |         |        |             |        |

Please note:

Issued:4/03/2018

1 of 2 printed on 4/12/2018

# SunLine Transit Agency Monthly Ridership Report March - 2018







2 of 2 printed on 4/12/2018

#### **CONSENT CALENDAR**

DATE: April 25, 2018 RECEIVE & FILE

TO: Finance/Audit Committee

**Board of Directors** 

RE: SunDial Operational Notes for March 2018

# Summary:

The attached report summarizes SunDial's operation for March 2018. Highlights of this report include an on-time performance percentage of 91.3 % compared to 87.3% in March 2018.

# **Recommendation:**

Receive and file.

# **SunDial Operational Notes March 2017/2018**









# **SunDial Operational Notes March 2017/2018**









# **SunDial Operational Notes March 2017/2018**







#### **CONSENT CALENDAR**

DATE: April 25, 2018 RECEIVE & FILE

TO: Finance/Audit Committee

**Board of Directors** 

RE: Metrics for March 2018

# **Summary**:

The metrics packet includes data highlighting on time performance, early departures, late departures, late cancellations, driver absence, advertising revenue, fixed route customer comments, paratransit customer comments, and system performance.

# **Recommendation:**

Receive and file.



**Definintion:** "On Time" - when a trip departs a timepoint within range of zero minutes early to five minutes late.

Goal: Minimum target for On Time performance is 85%.

**Exceptions:** Detours, train stuck on tracks, passenger problems, Avail System Issues

# **Early Departures by Line