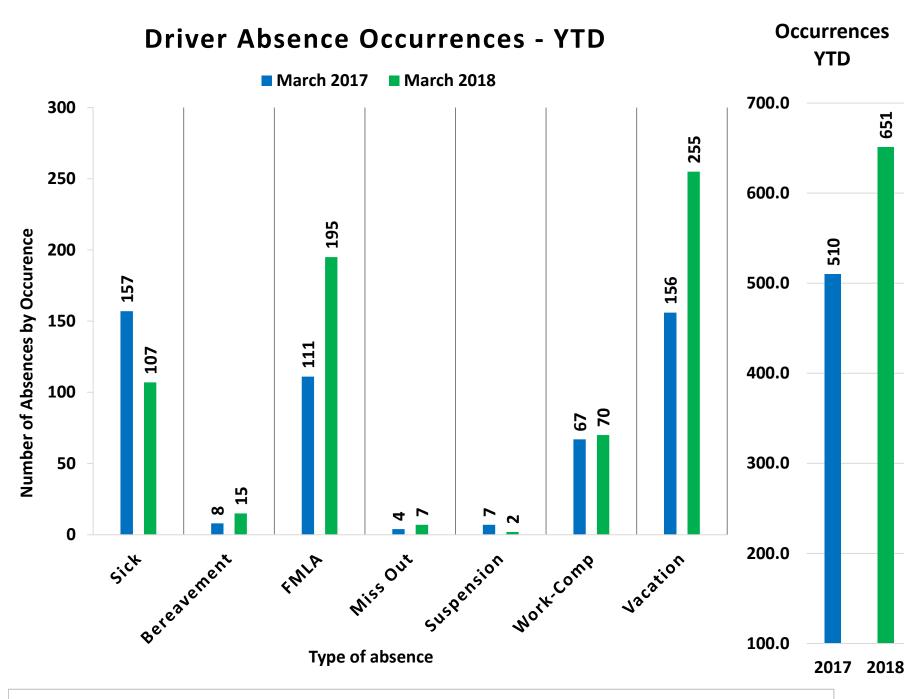

head of the scheduled departure time.

**Goal:** To reduce early departures to 0% for each line.

# **Late Departure Percent by Line March**



**Late Definition:** When a bus leaves a time point, after the scheduled departure time.

The line is running late with a departure greater than 5 minutes.

**Goal:** To reduce late departures to 15%

# **Total Trips Vs Late Cancellations** Y.T.D.

# **■ Late Cancellations**



7,311

**FY 2016** 

# **Late Cancellation Percentage** Y.T.D.



**Trip:** A one-way ride booked by the client. A round trip is counted as two trips.

4,077

**FY 2017** 

**Late cancellation:** A trip for which an ADA client does not cancel within 2 hours before the scheduled pick up time.

3,460

**FY 2018** 

Goal for Late Cancellations: 3% or below.

40,000

20,000

0



Goal: reduce by 2% - By enforcing attendance policy regularly and monitor trending – Absences include unscheduled for Fixed Route drivers.

# **Contracted Advertising - March - YTD FY18**



Tracks monthly advertising revenue earned (contracted) and received for bus shelters and exterior bus advertising. Does not include "Barter Contracts"

Tracks receivables - payments received for the previous month .

The goal is \$225,000 for FY 18



All Valid Fixed-Route comments, both compliments and complaints, for March 2018.



All Valid Paratransit comments, both compliments and complaints for March 2018



The chart above represents the system performance on local routes for Passenger Per Revenue Hour (PPRH). The goal for local fixed routes is 10 PPRH. The FY 17/18 goal is based on board appr