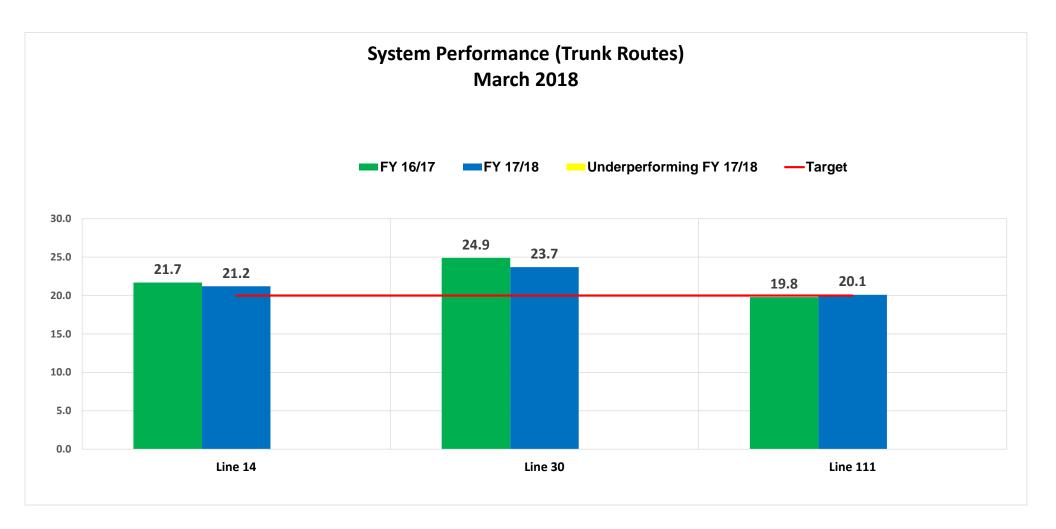

| TEMPORARY DISPENSER CHANGE ORDER (Greg Pettis, Chair of Finance/Audit Committee; | <b>APPROVE</b> (PAGE 52-53) |
|----------------------------------------------------------------------------------|-----------------------------|
| 8j) Board Member Attendance for March 2018                                       | (PAGE 50-51)                |
| 8i) Metrics for March 2018                                                       | (PAGE 38-49)                |
| 8h) SunDial Operational Notes for March 2018                                     | (PAGE 34-37)                |
| for 1 <sup>st</sup> Quarter 2018<br>8g) Ridership Report for March 2018          | (PAGE 31-33)                |
| 8f) Quarterly Capital Project Update                                             | (PAGE 28-30)                |
| 8e) Union & Non-Union Pension Investment Asset Summary February 2018             | (PAGE 25-27)                |
| 8d) Contracts Signed in Excess of \$25,000 March 2018                            | (PAGE 23-24)                |
| 8c) Monthly Budget Variance Report for February 2018                             | (PAGE 15-22)                |
| 8b) Credit Card Statement for February 2018                                      | (PAGE 10-14)                |
| 8a) Checks \$1,000 and Over Report for February 2018                             | (PAGE 5-9)                  |
|                                                                                  |                             |