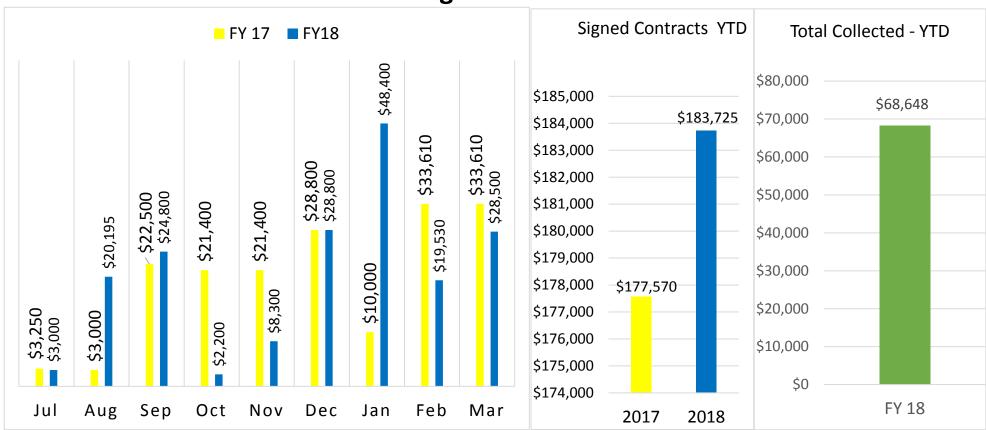

oint, after the scheduled departure time.

The line is running late with a departure greater than 5 minutes.

**Goal:** To reduce late departures to 15%

# **Total Trips Vs Late Cancellations** Y.T.D.

# **■ Late Cancellations**



7,311

**FY 2016** 

# **Late Cancellation Percentage** Y.T.D.



**Trip:** A one-way ride booked by the client. A round trip is counted as two trips.

4,077

**FY 2017** 

**Late cancellation:** A trip for which an ADA client does not cancel within 2 hours before the scheduled pick up time.

3,460

**FY 2018** 

Goal for Late Cancellations: 3% or below.

40,000

20,000

0



Goal: reduce by 2% - By enforcing attendance policy regularly and monitor trending – Absences include unscheduled for Fixed Route drivers.

# **Contracted Advertising - March - YTD FY18**



Tracks monthly advertising revenue earned (contracted) and received for bus shelters and exterior bus advertising. Does not include "Barter Contracts"

Tracks receivables - payments received for the previous month .

The goal is \$225,000 for FY 18



All Valid Fixed-Route comments, both compliments and complaints, for March 2018.



All Valid Paratransit comments, both compliments and complaints for March 2018



The chart above represents the system performance on local routes for Passenger Per Revenue Hour (PPRH). The goal for local fixed routes is 10 PPRH. The FY 17/18 goal is based on board approved service standards policy.



The chart above represents the system performance on trunk routes for Passenger Per Revenue Hour (PPRH). The goal for trunk fixed routes is 20 PPRH. The FY 1