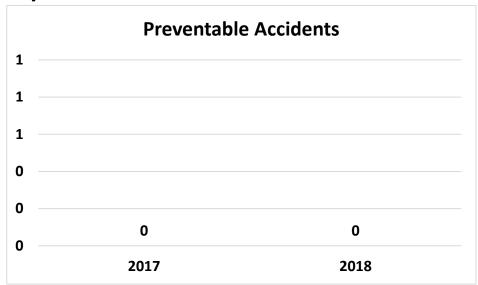

| 28               |          |         |           |           |           |        |         |        |             |        |

Please note:

Issued:4/03/2018

1 of 2 printed on 4/12/2018

# SunLine Transit Agency Monthly Ridership Report March - 2018







2 of 2 printed on 4/12/2018

#### **CONSENT CALENDAR**

DATE: April 25, 2018 RECEIVE & FILE

TO: Finance/Audit Committee

**Board of Directors** 

RE: SunDial Operational Notes for March 2018

# Summary:

The attached report summarizes SunDial's operation for March 2018. Highlights of this report include an on-time performance percentage of 91.3 % compared to 87.3% in March 2018.

# **Recommendation:**

Receive and file.

# **SunDial Operational Notes March 2017/2018**









# **SunDial Operational Notes March 2017/2018**









# **SunDial Operational Notes March 2017/2018**







#### **CONSENT CALENDAR**

DATE: April 25, 2018 RECEIVE & FILE

TO: Finance/Audit Committee

**Board of Directors** 

RE: Metrics for March 2018

# **Summary**:

The metrics packet includes data highlighting on time performance, early departures, late departures, late cancellations, driver absence, advertising revenue, fixed route customer comments, paratransit customer comments, and system performance.

# **Recommendation:**

Receive and file.



**Definintion:** "On Time" - when a trip departs a timepoint within range of zero minutes early to five minutes late.

Goal: Minimum target for On Time performance is 85%.

**Exceptions:** Detours, train stuck on tracks, passenger problems, Avail System Issues

# **Early Departures by L