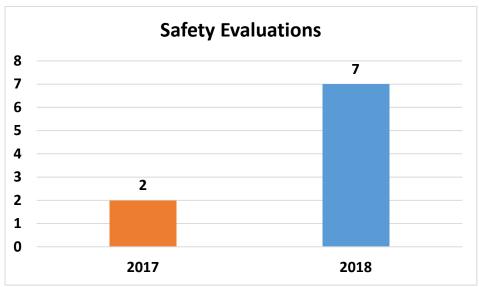

|           |           |        |         |        |             |        |

Please note:

Issued:4/03/2018

1 of 2 printed on 4/12/2018

# SunLine Transit Agency Monthly Ridership Report March - 2018







2 of 2 printed on 4/12/2018

#### **CONSENT CALENDAR**

DATE: April 25, 2018 RECEIVE & FILE

TO: Finance/Audit Committee

**Board of Directors** 

RE: SunDial Operational Notes for March 2018

# Summary:

The attached report summarizes SunDial's operation for March 2018. Highlights of this report include an on-time performance percentage of 91.3 % compared to 87.3% in March 2018.

# **Recommendation:**

Receive and file.

# **SunDial Operational Notes March 2017/2018**









# **SunDial Operational Notes March 2017/2018**









# **SunDial Operational Notes March 2017/2018**







#### **CONSENT CALENDAR**

DATE: April 25, 2018 RECEIVE & FILE

TO: Finance/Audit Committee

**Board of Directors** 

RE: Metrics for March 2018

# **Summary**:

The metrics packet includes data highlighting on time performance, early departures, late departures, late cancellations, driver absence, advertising revenue, fixed route customer comments, paratransit customer comments, and system performance.

# **Recommendation:**

Receive and file.



**Definintion:** "On Time" - when a trip departs a timepoint within range of zero minutes early to five minutes late.

Goal: Minimum target for On Time performance is 85%.

**Exceptions:** Detours, train stuck on tracks, passenger problems, Avail System Issues

# **Early Departures by Line YTD**





**Definition:** When a bus leaves a time