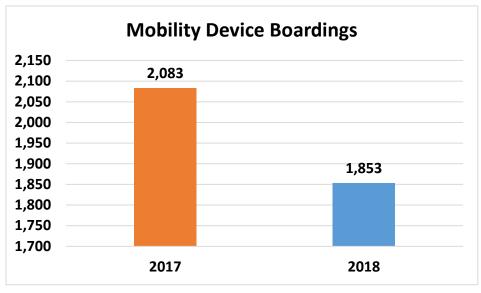

|           |        |         |        |             |        |

Please note:

Issued:4/03/2018

1 of 2 printed on 4/12/2018

# SunLine Transit Agency Monthly Ridership Report March - 2018







2 of 2 printed on 4/12/2018

#### **CONSENT CALENDAR**

DATE: April 25, 2018 RECEIVE & FILE

TO: Finance/Audit Committee

**Board of Directors** 

RE: SunDial Operational Notes for March 2018

# Summary:

The attached report summarizes SunDial's operation for March 2018. Highlights of this report include an on-time performance percentage of 91.3 % compared to 87.3% in March 2018.

# **Recommendation:**

Receive and file.

# **SunDial Operational Notes March 2017/2018**









# **SunDial Operational Notes March 2017/2018**









# **SunDial Operational Notes March 2017/2018**







#### **CONSENT CALENDAR**

DATE: April 25, 2018 RECEIVE & FILE

TO: Finance/Audit Committee

**Board of Directors** 

RE: Metrics for March 2018

# **Summary**:

The metrics packet includes data highlighting on time performance, early departures, late departures, late cancellations, driver absence, advertising revenue, fixed route customer comments, paratransit customer comments, and system performance.

# **Recommendation:**

Receive and file.



**Definintion:** "On Time" - when a trip departs a timepoint within range of zero minutes early to five minutes late.

Goal: Minimum target for On Time performance is 85%.

**Exceptions:** Detours, train stuck on tracks, passenger problems, Avail System Issues

# **Early Departures by Line YTD**





**Definition:** When a bus leaves a time poi