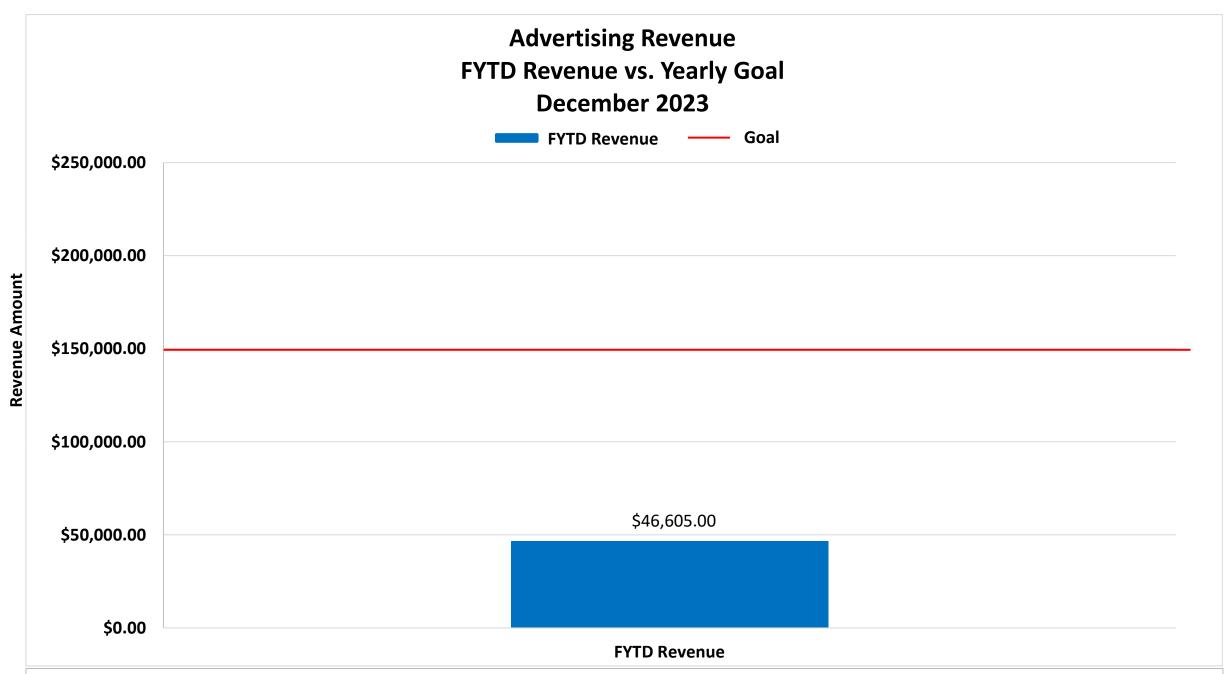

hen compared to January 2023 at 27%.

For the month of January 2024, workforce was at a total of 145 operators when compared to January 2023 at 134 operators.

### Fixed Route Customer Complaints January 2023 to January 2024



This chart represents the number of boardings and total valid complaints, as well as the number of valid complaints per 100,000 boardings for the fixed route system.

For the month of January, 99.99% of our total boardings did not receive a complaint.

### Paratransit Customer Complaints January 2023 to January 2024



This chart represents the total number of boardings and valid complaints, as well as the number of valid complaints per 1,000 boardings for the paratansit service.

For the month of January, 99.88% of our total boardings did not receive a complaint.



Advertising revenue tracks revenue of invoiced contracts for bus shelter and bus wrap advertising. The graph tracks FYTD revenue versus our yearly goal. The yearly goal for FY24 is \$150,000 (advertising revenues follow Finance Department reporting from the previous two (2) months).

# SunRide System-Wide Metrics CYTD 2024

### **Total Completed Trips: 1,891**

### Total Number of Passengers: 2,033











Percentage of Trips System-wide as Ridesharing: 27%.

[Based on No. of Shared Rides for the month (520) divided by Total Trips Completed (1,908)].

### Cathedral City Geo-Fence Metrics CYTD 2024

### **Total Completed Trips: 228**

N/A

Nov

N/A



This chart compares completed trips by passengers (PAX) for the three (3) most recent months.

N/A

Dec

N/A

8

Jan

### **Total Number