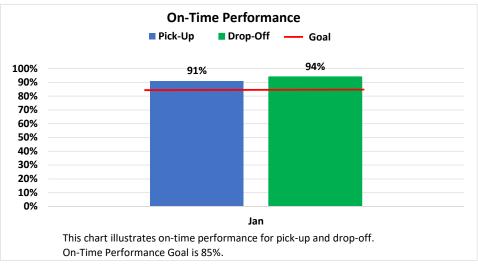

trip rating 4.9

Goal: 4.5



### Indio Geo-Fence Metrics CYTD 2024



Dec

This chart compares completed trips by passengers (PAX) for the three (3) most recent

Jan

**Total Number of Passengers: 356** 





**On-Time Performance** ■ Pick-Up ■ Drop-Off — Goal 95% 100% 93% 90% 80% 70% 60% 50% 40% 30% 20% 10% 0% Jan This chart illustrates on-time performance for pick-up and drop-off. On-Time Performance Goal is 85%.



Combined Zone: Coachella-Indio-LaQuinta Percentage of Trips as Ridesharing: 14%.

Nov

months.

[Based on No. of Shared Rides for the month (68) divided by Total Trips Completed (472).

Customer Satisfaction Rating Avg. rider trip rating 4.8 Goal: 4.5



# La Quinta Geo-Fence Metrics CYTD 2024

### **Total Completed Trips: 23**

### **Total Number of Passengers: 24**











Combined Zone: Coachella-Indio-LaQuinta Percentage of Trips as Ridesharing: 14%.

[Based on No. of Shared Rides for the month (68) divided by Total Trips Completed (472).

**Customer Satisfaction Rating** Avg. rider trip rating: 4.7

Goal: 4.5



# Mecca/North Shore Geo-Fence Metrics CYTD 2024

### **Total Completed Trips: 99**

### **Total Number of Passengers: 119**











Percentage of Trips as Ridesharing: 26%.

[Based on No. of Shared Rides for the month (26) divided by Total Trips Completed (99).

**Customer Satisfaction Rating** Avg. rider trip rating: 4.9

Goal: 4.5



# Palm Desert Geo-Fence Metrics CYTD 2024

### **Total Completed Trips: 588**

### Total Number of Passengers: 611











Percentage of Trips as Ridesharing: 43%.

[Based on No. of Shared Rides for the mo