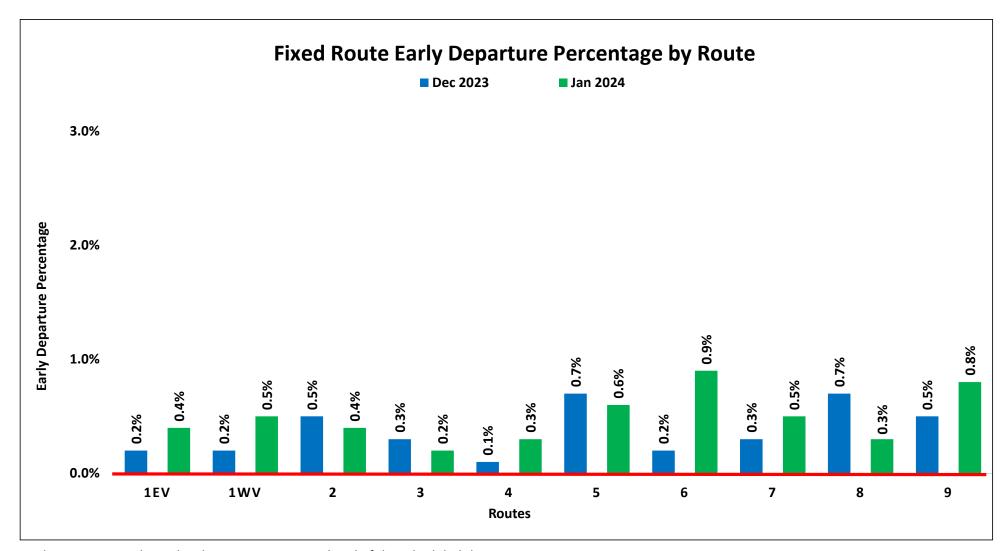

Late departures had a decrease of 3.1% in January 2024, when compared to the previous month.
- Early departures had an increase in January of 0.1%, when compared to the previous month.
- For the month of January 2024, 18% of SunLine's fixed route operator workforce was absent when compared to January 2023 at 27%.
- For the month of January 2024, workforce was at a total of 145 operators when compared to January 2023 at 134 operators.

### Recommendation:

Receive and file.



On-Time: When a trip departs a time point within a range of zero (0) minutes early to five (5) minutes late. Goal: Minimum target for On-Time Performance is 85%.

Note:: For the month of January 2024, the Agency's on-time performance was at 91.4% when compared to January 2023 at 75.5%. This is an increase of 15.9%.



Early Departure: When a bus leaves a time point ahead of the scheduled departure time. Goal: To reduce early departures to 0%.



Late Departure: When a bus leaves a time point after the scheduled departure time and the route is running late with a departure greater than five (5) minutes.

Goal: To ensure late departures remain below 15%.

### Paratransit Total Trips vs. Late Cancellations January











Trip: A one-way trip booked by the rider. A round trip is counted as two (2) trips.

Late Cancellation: A trip for which a rider cancels two (2) hours or less before the scheduled pick-up time.

Goal for Late Cancellations: 3% or below.

Total Trips: Total one-way trips completed.



This chart includes unplanned/unscheduled and COVID-19 absences for Fixed Route drivers.

For the mon