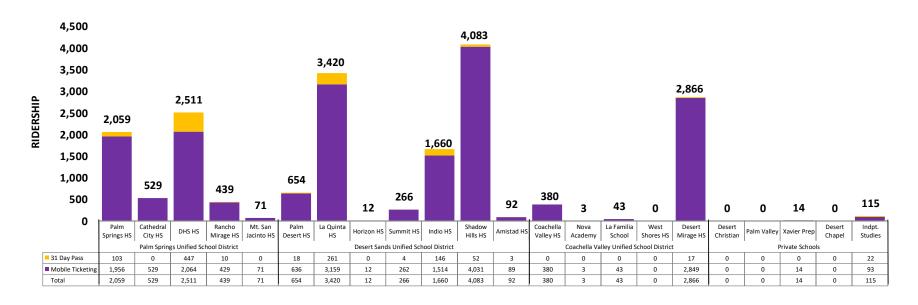

: 11%.

[Based on No. of Shared Rides for the month (20) divided by Total Trips Completed (184).

Customer Satisfaction Rating

Avg. rider trip rating 5.0 Goal: 4.5





# COD Fixed Route Ridership Year to Date FY22 FY23 FY24



The Haul Pass program was introduced in August 2018.

This chart represents monthly ridership on the Haul Pass COD.

For the month of January 2024, Haul Pass COD contributed with 5,051 rides from 428 unique riders.



The Haul Pass CSUSB program was introduced in September 2019.

This chart represents monthly ridership on the Haul Pass CSUSB.

For the month of January 2024, CSUSB contributed 1,270 rides from 251 unique users. From that total, 1,012 rides were used on Route 10 and 258 rides on the fixed route system.

### **High School Haul Pass - January 2024**





The High School Haul Pass program was introduced in August 2021.

This chart represents a monthly combination of Mobile Ticketing and 31 Day Pass ridership by school for the High School Haul Pass.

The total active users as of January 2024 are 3,888 using the High School Haul Pass.



The High School Haul Pass program was introduced in August 2021.

This chart represents monthly ridership comparison for the High School Haul Pass.

Decrease for High School Haul Pass is due to January 2024 having three (3) less school days compared to January 2023.

### **Mobile Ticketing Usage - January 2024**



This chart represents all monthly mobile ticketing usage by catergory based on the Token Transit app data.

The total for Janury 2024 includes the following passes used through Token Transit: Hig