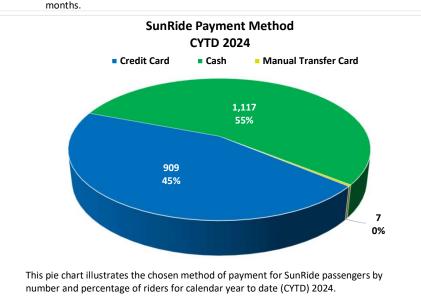

of January, 99.99% of our total boardings did not receive a complaint.

### Paratransit Customer Complaints January 2023 to January 2024



This chart represents the total number of boardings and valid complaints, as well as the number of valid complaints per 1,000 boardings for the paratansit service.

For the month of January, 99.88% of our total boardings did not receive a complaint.



Advertising revenue tracks revenue of invoiced contracts for bus shelter and bus wrap advertising. The graph tracks FYTD revenue versus our yearly goal. The yearly goal for FY24 is \$150,000 (advertising revenues follow Finance Department reporting from the previous two (2) months).

# SunRide System-Wide Metrics CYTD 2024

### **Total Completed Trips: 1,891**

### Total Number of Passengers: 2,033











Percentage of Trips System-wide as Ridesharing: 27%.

[Based on No. of Shared Rides for the month (520) divided by Total Trips Completed (1,908)].

### Cathedral City Geo-Fence Metrics CYTD 2024

### **Total Completed Trips: 228**

N/A

Nov

N/A



This chart compares completed trips by passengers (PAX) for the three (3) most recent months.

N/A

Dec

N/A

8

Jan

### **Total Number of Passengers: 233**









Percentage of Trips as Ridesharing: 21%.

[Based on No. of Shared Rides for the month (47) divided by Total Trips Completed (228).

Customer Satisfaction Rating Avg. rider trip rating 5.0 Goal: 4.5



# Coachella Geo-Fence Metrics CYTD 2024

### **Total Completed Trips: 121**



### **Total Number of Passengers: 129**





**On-Time Performance** ■ Pick-Up Drop-Off Goal 99% 9