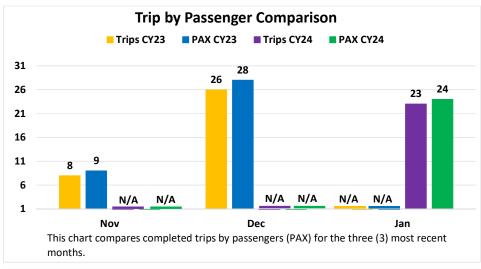

rider trip rating 4.9

Goal: 4.5



### Indio Geo-Fence Metrics CYTD 2024



Dec

This chart compares completed trips by passengers (PAX) for the three (3) most recent

Jan

**Total Number of Passengers: 356** 





**On-Time Performance** ■ Pick-Up ■ Drop-Off — Goal 95% 100% 93% 90% 80% 70% 60% 50% 40% 30% 20% 10% 0% Jan This chart illustrates on-time performance for pick-up and drop-off. On-Time Performance Goal is 85%.



Combined Zone: Coachella-Indio-LaQuinta Percentage of Trips as Ridesharing: 14%.

Nov

months.

[Based on No. of Shared Rides for the month (68) divided by Total Trips Completed (472).

Customer Satisfaction Rating Avg. rider trip rating 4.8 Goal: 4.5



# La Quinta Geo-Fence Metrics CYTD 2024

### **Total Completed Trips: 23**

### **Total Number of Passengers: 24**











Combined Zone: Coachella-Indio-LaQuinta Percentage of Trips as Ridesharing: 14%.

[Based on No. of Shared Rides for the month (68) divided by Total Trips Completed (472).

**Customer Satisfaction Rating** Avg. rider trip rating: 4.7

Goal: 4.5



# Mecca/North Shore Geo-Fence Metrics CYTD 2024

### **Total Completed Trips: 99**

### **Total Number of Passengers: 119**











Percentage of Trips as Ridesharing: 26%.

[Based on No. of Shared Rides for the month (26) divided by Total Trips Completed (99).

**Customer Satisfaction Rating** Avg. rider trip rating: 4.9

Goal: 4.5



# Palm Desert Geo-Fence Metrics CYTD 2024

### **Total Completed Trips: 588**

### Total Number of Passengers: 611











Percentage of Trips as Ridesharing: 43%.

[Based on No. of Shared Rides for