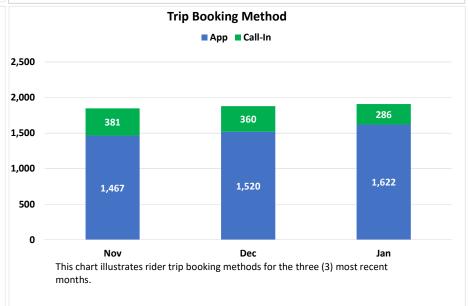

January, 99.99% of our total boardings did not receive a complaint.

### Paratransit Customer Complaints January 2023 to January 2024



This chart represents the total number of boardings and valid complaints, as well as the number of valid complaints per 1,000 boardings for the paratansit service.

For the month of January, 99.88% of our total boardings did not receive a complaint.



Advertising revenue tracks revenue of invoiced contracts for bus shelter and bus wrap advertising. The graph tracks FYTD revenue versus our yearly goal. The yearly goal for FY24 is \$150,000 (advertising revenues follow Finance Department reporting from the previous two (2) months).

# SunRide System-Wide Metrics CYTD 2024

### **Total Completed Trips: 1,891**

### Total Number of Passengers: 2,033











Percentage of Trips System-wide as Ridesharing: 27%.

[Based on No. of Shared Rides for the month (520) divided by Total Trips Completed (1,908)].

### Cathedral City Geo-Fence Metrics CYTD 2024

### **Total Completed Trips: 228**

N/A

Nov

N/A



This chart compares completed trips by passengers (PAX) for the three (3) most recent months.

N/A

Dec

N/A

8

Jan

### **Total Number of Passengers: 233**









Percentage of Trips as Ridesharing: 21%.

[Based on No. of Shared Rides for the month (47) divided by Total Trips Completed (228).

Customer Satisfaction Rating Avg. rider trip rating 5.0 Goal: 4.5



# Coachella Geo-Fence Metrics CYTD 2024

### **Total Completed Trips: 121**



### **Total Number of Passengers: 129**





**On-Time Performance** ■ Pick-Up Drop-Off Goal 99% 99%