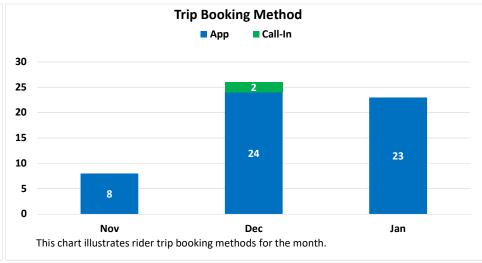

der trip rating 4.9

Goal: 4.5



### Indio Geo-Fence Metrics CYTD 2024



Dec

This chart compares completed trips by passengers (PAX) for the three (3) most recent

Jan

**Total Number of Passengers: 356** 





**On-Time Performance** ■ Pick-Up ■ Drop-Off — Goal 95% 100% 93% 90% 80% 70% 60% 50% 40% 30% 20% 10% 0% Jan This chart illustrates on-time performance for pick-up and drop-off. On-Time Performance Goal is 85%.



Combined Zone: Coachella-Indio-LaQuinta Percentage of Trips as Ridesharing: 14%.

Nov

months.

[Based on No. of Shared Rides for the month (68) divided by Total Trips Completed (472).

Customer Satisfaction Rating Avg. rider trip rating 4.8 Goal: 4.5



# La Quinta Geo-Fence Metrics CYTD 2024

### **Total Completed Trips: 23**

### **Total Number of Passengers: 24**











Combined Zone: Coachella-Indio-LaQuinta Percentage of Trips as Ridesharing: 14%.

[Based on No. of Shared Rides for the month (68) divided by Total Trips Completed (472).

**Customer Satisfaction Rating** Avg. rider trip rating: 4.7

Goal: 4.5



# Mecca/North Shore Geo-Fence Metrics CYTD 2024

### **Total Completed Trips: 99**

### **Total Number of Passengers: 119**











Percentage of Trips as Ridesharing: 26%.

[Based on No. of Shared Rides for the month (26) divided by Total Trips Completed (99).

**Customer Satisfaction Rating** Avg. rider trip rating: 4.9

Goal: 4.5



# Palm Desert Geo-Fence Metrics CYTD 2024

### **Total Completed Trips: 588**

### Total Number of Passengers: 611











Percentage of Trips as Ridesharing: 43%.

[Based on No. of Shared Rides for th