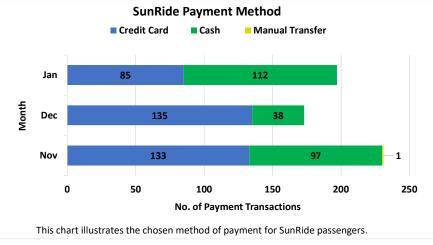

|     | 8a) Checks \$1,000 and Over Report for December 2023                                                      | (PAGE 4-8)                  |
|-----|-----------------------------------------------------------------------------------------------------------|-----------------------------|
|     | 8b) Credit Card Statement for December 2023                                                               | (PAGE 9-15)                 |
|     | 8c) Monthly Budget Variance Report for December 2023                                                      | (PAGE 16-20)                |
|     | 8d) Contracts Signed in Excess of \$25,000 for January 2024                                               | (PAGE 21-22)                |
|     | 8e) Union & Non-Union Pension Investment Asset<br>Summary for December 2023                               | (PAGE 23-34)                |
|     | 8f) Ridership Report for January 2024                                                                     | (PAGE 35-38)                |
|     | 8g) SunDial Operational Notes for January 2024                                                            | (PAGE 39-41)                |
|     | 8h) Metrics for January 2024                                                                              | (PAGE 42-65)                |
|     | 8i) Quarterly Performance Summary for Q4 of Calendar Year 2023                                            | (PAGE 66-70)                |
|     | 8j) Board Member Attendance for January 2024                                                              | (PAGE 71-72)                |
| 9.  | AGREEMENT FOR SPECIALIZED LEGAL COUNSEL (Staff: Luis Garcia, Chief Financial Officer)                     | <b>APPROVE</b> (PAGE 73-76) |
| 10. | AWARD FOR CONTRACT FOR RADIO SYSTEM REPLACEMENT (Staff: Walter Watcher, Deputy Chief of Project Delivery) | APPROVE<br>(PAGE 77-78)     |