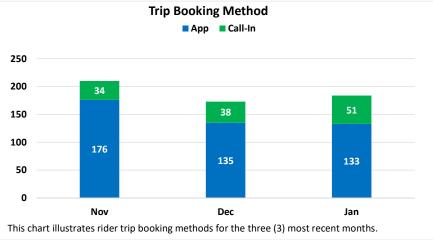

|     | 8a) Checks \$1,000 and Over Report for December 2023                                                      | (PAGE 4-8)                  |
|-----|-----------------------------------------------------------------------------------------------------------|-----------------------------|
|     | 8b) Credit Card Statement for December 2023                                                               | (PAGE 9-15)                 |
|     | 8c) Monthly Budget Variance Report for December 2023                                                      | (PAGE 16-20)                |
|     | 8d) Contracts Signed in Excess of \$25,000 for January 2024                                               | (PAGE 21-22)                |
|     | 8e) Union & Non-Union Pension Investment Asset<br>Summary for December 2023                               | (PAGE 23-34)                |
|     | 8f) Ridership Report for January 2024                                                                     | (PAGE 35-38)                |
|     | 8g) SunDial Operational Notes for January 2024                                                            | (PAGE 39-41)                |
|     | 8h) Metrics for January 2024                                                                              | (PAGE 42-65)                |
|     | 8i) Quarterly Performance Summary for Q4 of Calendar Year 2023                                            | (PAGE 66-70)                |
|     | 8j) Board Member Attendance for January 2024                                                              | (PAGE 71-72)                |
| 9.  | AGREEMENT FOR SPECIALIZED LEGAL COUNSEL (Staff: Luis Garcia, Chief Financial Officer)                     | <b>APPROVE</b> (PAGE 73-76) |
| 10. | AWARD FOR CONTRACT FOR RADIO SYSTEM REPLACEMENT (Staff: Walter Watcher, Deputy Chief of Project Delivery) | APPROVE<br>(PAGE 77-78)     |