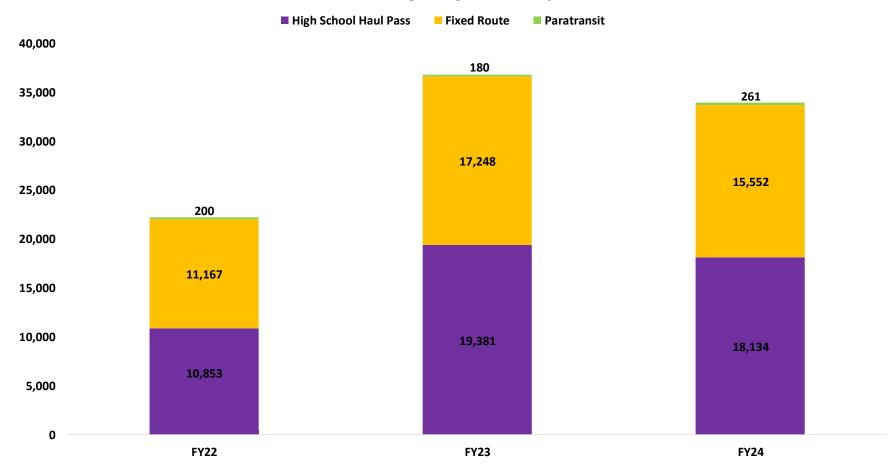

|     | 8a) Checks \$1,000 and Over Report for December 2023                                                      | (PAGE 4-8)                  |
|-----|-----------------------------------------------------------------------------------------------------------|-----------------------------|
|     | 8b) Credit Card Statement for December 2023                                                               | (PAGE 9-15)                 |
|     | 8c) Monthly Budget Variance Report for December 2023                                                      | (PAGE 16-20)                |
|     | 8d) Contracts Signed in Excess of \$25,000 for January 2024                                               | (PAGE 21-22)                |
|     | 8e) Union & Non-Union Pension Investment Asset<br>Summary for December 2023                               | (PAGE 23-34)                |
|     | 8f) Ridership Report for January 2024                                                                     | (PAGE 35-38)                |
|     | 8g) SunDial Operational Notes for January 2024                                                            | (PAGE 39-41)                |
|     | 8h) Metrics for January 2024                                                                              | (PAGE 42-65)                |
|     | 8i) Quarterly Performance Summary for Q4 of Calendar Year 2023                                            | (PAGE 66-70)                |
|     | 8j) Board Member Attendance for January 2024                                                              | (PAGE 71-72)                |
| 9.  | AGREEMENT FOR SPECIALIZED LEGAL COUNSEL (Staff: Luis Garcia, Chief Financial Officer)                     | <b>APPROVE</b> (PAGE 73-76) |
| 10. | AWARD FOR CONTRACT FOR RADIO SYSTEM REPLACEMENT (Staff: Walter Watcher, Deputy Chief of Project Delivery) | APPROVE<br>(PAGE 77-78)     |