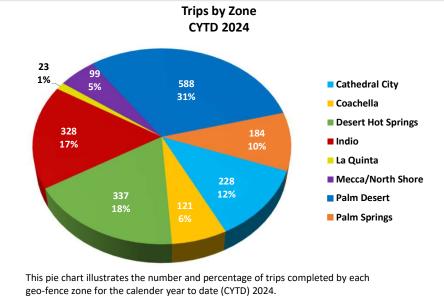

h of January, 99.99% of our total boardings did not receive a complaint.

### Paratransit Customer Complaints January 2023 to January 2024



This chart represents the total number of boardings and valid complaints, as well as the number of valid complaints per 1,000 boardings for the paratansit service.

For the month of January, 99.88% of our total boardings did not receive a complaint.



Advertising revenue tracks revenue of invoiced contracts for bus shelter and bus wrap advertising. The graph tracks FYTD revenue versus our yearly goal. The yearly goal for FY24 is \$150,000 (advertising revenues follow Finance Department reporting from the previous two (2) months).

# SunRide System-Wide Metrics CYTD 2024

### **Total Completed Trips: 1,891**

### Total Number of Passengers: 2,033











Percentage of Trips System-wide as Ridesharing: 27%.

[Based on No. of Shared Rides for the month (520) divided by Total Trips Completed (1,908)].

### Cathedral City Geo-Fence Metrics CYTD 2024

### **Total Completed Trips: 228**

N/A

Nov

N/A



This chart compares completed trips by passengers (PAX) for the three (3) most recent months.

N/A

Dec

N/A

8

Jan

### **Total Number of Passengers: 233**









Percentage of Trips as Ridesharing: 21%.

[Based on No. of Shared Rides for the month (47) divided by Total Trips Completed (228).

Customer Satisfaction Rating Avg. rider trip rating 5.0 Goal: 4.5



# Coachella Geo-Fence Metrics CYTD 2024

### **Total Completed Trips: 121**



### **Total Number of Passengers: 129**





**On-Time Performance** ■ Pick-Up Drop-Off Goal 99%