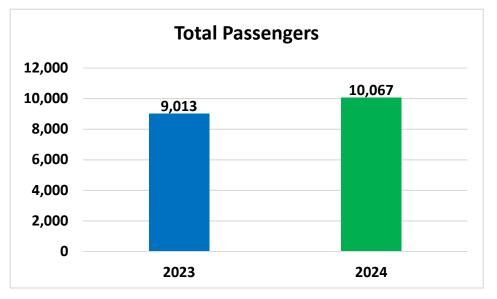

hicle miles for January 2024 decreased by 2,706 when compared to January 2023. Total trips for the month of January 2024 were 9,583 when compared to January 2023, this is an increase of 954 trips or 11.1%.

Total passengers for the month of January 2024 were 10,067 when compared to January 2023, this is an increase of 1,054 passengers or 11.7%. Mobility device boardings for January 2024 decreased by 45 or 3% when compared to January 2023. Field Supervisors performed 60 On-Board inspections and 70 Pre-Trip and Trailing evaluations. The Field Supervisors met their monthly goal of 60 On-Board inspections and exceeded their goal of 60 Pre-Trip and Trailing Evaluations by ten (10).

#### Recommendation:

Receive and file.

### Paratransit Operational Charts January 2023 vs. January 2024









### Paratransit Operational Charts January 2023 vs. January 2024









### **SunLine Transit Agency**

#### CONSENT CALENDAR

DATE: February 28, 2024 RECEIVE & FILE

TO: Finance/Audit Committee

**Board of Directors** 

RE: Metrics for January 2024

### Summary:

The metrics packet includes data highlighting late cancellations, operator absences, fixed route customer complaints, paratransit customer complaints, advertising revenue, and system performance. SunRide performance includes system-wide metrics, trip booking method and geo-fence metrics for Desert Hot Springs/Desert Edge, Palm Desert, Coachella, Mecca/North Shore, Indio, Cathedral City and Palm Springs. Included in this packet is ridership data for the mobile ticketing usage of the Token Transit application and the Haul Pass