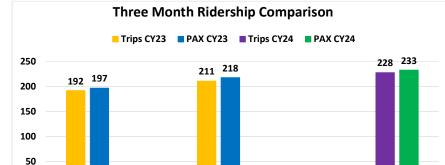

|     | 8a) Checks \$1,000 and Over Report for December 2023                                                      | (PAGE 4-8)                  |
|-----|-----------------------------------------------------------------------------------------------------------|-----------------------------|
|     | 8b) Credit Card Statement for December 2023                                                               | (PAGE 9-15)                 |
|     | 8c) Monthly Budget Variance Report for December 2023                                                      | (PAGE 16-20)                |
|     | 8d) Contracts Signed in Excess of \$25,000 for January 2024                                               | (PAGE 21-22)                |
|     | 8e) Union & Non-Union Pension Investment Asset<br>Summary for December 2023                               | (PAGE 23-34)                |
|     | 8f) Ridership Report for January 2024                                                                     | (PAGE 35-38)                |
|     | 8g) SunDial Operational Notes for January 2024                                                            | (PAGE 39-41)                |
|     | 8h) Metrics for January 2024                                                                              | (PAGE 42-65)                |
|     | 8i) Quarterly Performance Summary for Q4 of Calendar Year 2023                                            | (PAGE 66-70)                |
|     | 8j) Board Member Attendance for January 2024                                                              | (PAGE 71-72)                |
| 9.  | AGREEMENT FOR SPECIALIZED LEGAL COUNSEL (Staff: Luis Garcia, Chief Financial Officer)                     | <b>APPROVE</b> (PAGE 73-76) |
| 10. | AWARD FOR CONTRACT FOR RADIO SYSTEM REPLACEMENT (Staff: Walter Watcher, Deputy Chief of Project Delivery) | APPROVE<br>(PAGE 77-78)     |