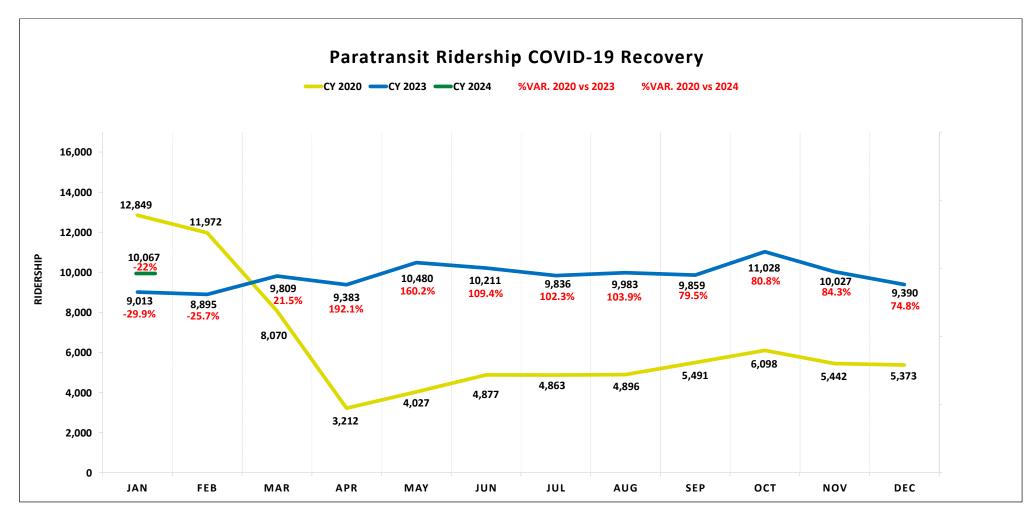

|     |         |        |             |       |

Haul Pass COD contributed with 5,051 rides, CSUSB with 1,270 rides.

Mobile Ticketing contributed with 33,947 rides, the total for January 2024 includes 261 paratransit mobile tickets.



The COVID-19 pandemic caused a major national and global disruption with closures of businesses, schools and entertainment venues due to the implementation of national and statewide public health policies. Variances are in red close to their corresponding ridership number. 2023 and 2024 are referring to the baseline of 2020.

CY 2020 will remain on the chart since it is the baseline needed to compare ridership recovery for CY 2023 & CY 2021/2022 have been removed to reflect the two (2) most recent years in recovery.



The COVID-19 pandemic caused a major national and global disruption with closures of businesses, schools and entertainment venues due to the implementation of national and statewide public health policies. Variances are in red close to their corresponding ridership number. 2023 and 2024 are referring to the baseline of 2020.

CY 2020 will remain on the chart since it is the baseline needed to compare ridership recovery for CY 2023 & CY 2024. CY 2021/2022 have been removed to reflect the two (2) most recent years in recovery.

### **SunLine Transit Agency**

#### **CONSENT CALENDAR**

DATE: February 28, 2024 RECEIVE & FILE

TO: Finance/Audit Committee

**Board of Directors** 

RE: Paratransit Operational Notes for January 2024

### Summary:

The attached report summarizes Paratransit's op