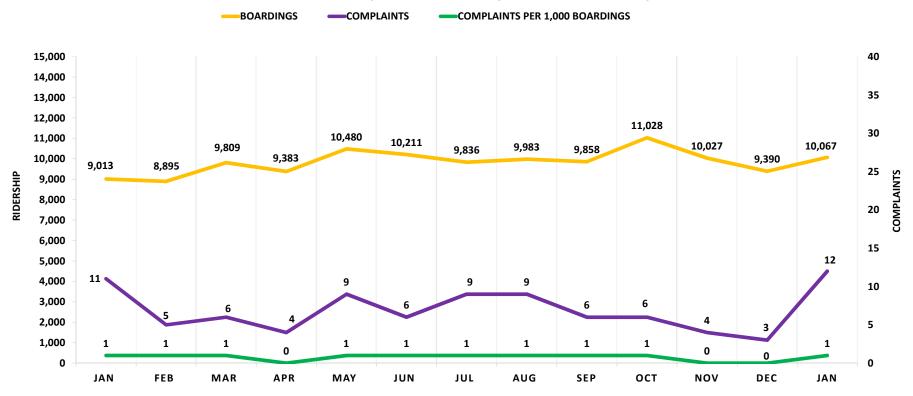

ellations: 3% or below.

Total Trips: Total one-way trips completed.



This chart includes unplanned/unscheduled and COVID-19 absences for Fixed Route drivers.

For the month of January 2024, 18% of SunLine's fixed route operator workforce was absent when compared to January 2023 at 27%.

For the month of January 2024, workforce was at a total of 145 operators when compared to January 2023 at 134 operators.

### Fixed Route Customer Complaints January 2023 to January 2024



This chart represents the number of boardings and total valid complaints, as well as the number of valid complaints per 100,000 boardings for the fixed route system.

For the month of January, 99.99% of our total boardings did not receive a complaint.

### Paratransit Customer Complaints January 2023 to January 2024



This chart represents the total number of boardings and valid complaints, as well as the number of valid complaints per 1,000 boardings for the paratansit service.

For the month of January, 99.88% of our total boardings did not receive a complaint.



Advertising revenue tracks revenue of invoiced contracts for bus shelter and bus wrap advertising. The graph tracks FYTD revenue versus our yearly goal. The yearly goal for FY24 is \$150,000 (advertising revenues follow Finance Department reporting from the previous two (2) months).

# SunRide System-Wide Metrics CYTD 2024

### **Total Completed Trips: 1,891**

### Total Number of Passengers: 2,033











Percentage of Trips System-wide as Ridesharing: 27%.

[Based on No. of Shared Rides for the month (520) divided by Total Trips Compl