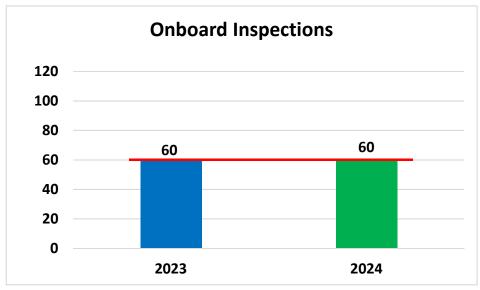

2023. Total trips for the month of January 2024 were 9,583 when compared to January 2023, this is an increase of 954 trips or 11.1%.

Total passengers for the month of January 2024 were 10,067 when compared to January 2023, this is an increase of 1,054 passengers or 11.7%. Mobility device boardings for January 2024 decreased by 45 or 3% when compared to January 2023. Field Supervisors performed 60 On-Board inspections and 70 Pre-Trip and Trailing evaluations. The Field Supervisors met their monthly goal of 60 On-Board inspections and exceeded their goal of 60 Pre-Trip and Trailing Evaluations by ten (10).

#### Recommendation:

Receive and file.

### Paratransit Operational Charts January 2023 vs. January 2024









### Paratransit Operational Charts January 2023 vs. January 2024









### **SunLine Transit Agency**

#### CONSENT CALENDAR

DATE: February 28, 2024 RECEIVE & FILE

TO: Finance/Audit Committee

**Board of Directors** 

RE: Metrics for January 2024

### Summary:

The metrics packet includes data highlighting late cancellations, operator absences, fixed route customer complaints, paratransit customer complaints, advertising revenue, and system performance. SunRide performance includes system-wide metrics, trip booking method and geo-fence metrics for Desert Hot Springs/Desert Edge, Palm Desert, Coachella, Mecca/North Shore, Indio, Cathedral City and Palm Springs. Included in this packet is ridership data for the mobile ticketing usage of the Token Transit application and the Haul Pass programs with the various High Schools in the Coachella Valley, College