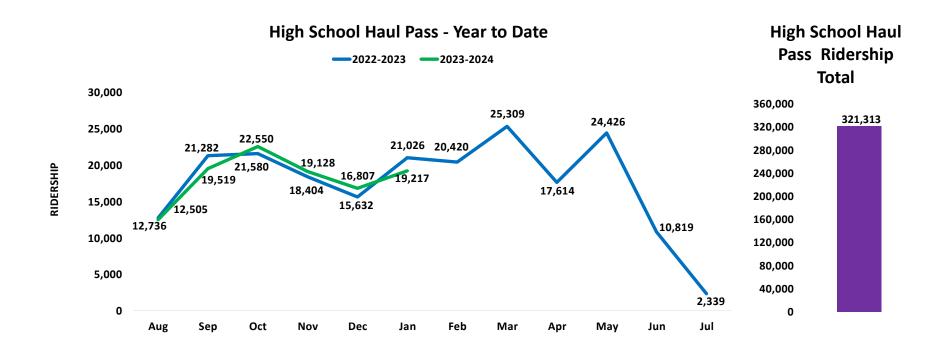

s chart represents monthly ridership on the Haul Pass COD.

For the month of January 2024, Haul Pass COD contributed with 5,051 rides from 428 unique riders.



The Haul Pass CSUSB program was introduced in September 2019.

This chart represents monthly ridership on the Haul Pass CSUSB.

For the month of January 2024, CSUSB contributed 1,270 rides from 251 unique users. From that total, 1,012 rides were used on Route 10 and 258 rides on the fixed route system.

### **High School Haul Pass - January 2024**





The High School Haul Pass program was introduced in August 2021.

This chart represents a monthly combination of Mobile Ticketing and 31 Day Pass ridership by school for the High School Haul Pass.

The total active users as of January 2024 are 3,888 using the High School Haul Pass.



The High School Haul Pass program was introduced in August 2021.

This chart represents monthly ridership comparison for the High School Haul Pass.

Decrease for High School Haul Pass is due to January 2024 having three (3) less school days compared to January 2023.

### **Mobile Ticketing Usage - January 2024**



This chart represents all monthly mobile ticketing usage by catergory based on the Token Transit app data.

The total for Janury 2024 includes the following passes used through Token Transit: High School Haul Pass, Fixed Route, Paratransit. A total of 2,179 unique users used mobile ticketing in the month of January 2024. Unique users made a total of 33,947 rides.

### **SunLine Transit Agency**

#### CONSENT CALENDAR

DATE: February 28, 2024 RECEIVE & FILE

TO: Finance/Audit C