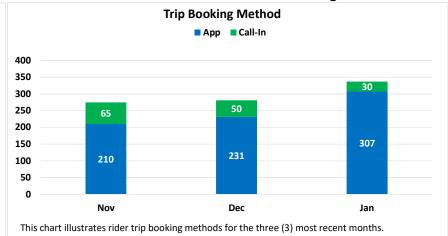

|     | 8a) Checks \$1,000 and Over Report for December 2023                                                      | (PAGE 4-8)                  |
|-----|-----------------------------------------------------------------------------------------------------------|-----------------------------|
|     | 8b) Credit Card Statement for December 2023                                                               | (PAGE 9-15)                 |
|     | 8c) Monthly Budget Variance Report for December 2023                                                      | (PAGE 16-20)                |
|     | 8d) Contracts Signed in Excess of \$25,000 for January 2024                                               | (PAGE 21-22)                |
|     | 8e) Union & Non-Union Pension Investment Asset<br>Summary for December 2023                               | (PAGE 23-34)                |
|     | 8f) Ridership Report for January 2024                                                                     | (PAGE 35-38)                |
|     | 8g) SunDial Operational Notes for January 2024                                                            | (PAGE 39-41)                |
|     | 8h) Metrics for January 2024                                                                              | (PAGE 42-65)                |
|     | 8i) Quarterly Performance Summary for Q4 of Calendar Year 2023                                            | (PAGE 66-70)                |
|     | 8j) Board Member Attendance for January 2024                                                              | (PAGE 71-72)                |
| 9.  | AGREEMENT FOR SPECIALIZED LEGAL COUNSEL (Staff: Luis Garcia, Chief Financial Officer)                     | <b>APPROVE</b> (PAGE 73-76) |
| 10. | AWARD FOR CONTRACT FOR RADIO SYSTEM REPLACEMENT (Staff: Walter Watcher, Deputy Chief of Project Delivery) | APPROVE<br>(PAGE 77-78)     |