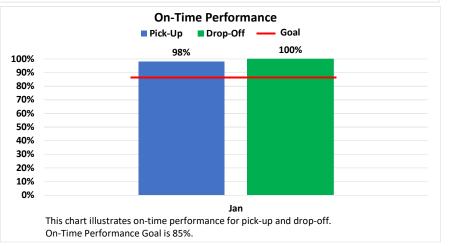

|     | 8a) Checks \$1,000 and Over Report for December 2023                                                      | (PAGE 4-8)                  |
|-----|-----------------------------------------------------------------------------------------------------------|-----------------------------|
|     | 8b) Credit Card Statement for December 2023                                                               | (PAGE 9-15)                 |
|     | 8c) Monthly Budget Variance Report for December 2023                                                      | (PAGE 16-20)                |
|     | 8d) Contracts Signed in Excess of \$25,000 for January 2024                                               | (PAGE 21-22)                |
|     | 8e) Union & Non-Union Pension Investment Asset<br>Summary for December 2023                               | (PAGE 23-34)                |
|     | 8f) Ridership Report for January 2024                                                                     | (PAGE 35-38)                |
|     | 8g) SunDial Operational Notes for January 2024                                                            | (PAGE 39-41)                |
|     | 8h) Metrics for January 2024                                                                              | (PAGE 42-65)                |
|     | 8i) Quarterly Performance Summary for Q4 of Calendar Year 2023                                            | (PAGE 66-70)                |
|     | 8j) Board Member Attendance for January 2024                                                              | (PAGE 71-72)                |
| 9.  | AGREEMENT FOR SPECIALIZED LEGAL COUNSEL (Staff: Luis Garcia, Chief Financial Officer)                     | <b>APPROVE</b> (PAGE 73-76) |
| 10. | AWARD FOR CONTRACT FOR RADIO SYSTEM REPLACEMENT (Staff: Walter Watcher, Deputy Chief of Project Delivery) | APPROVE<br>(PAGE 77-78)     |