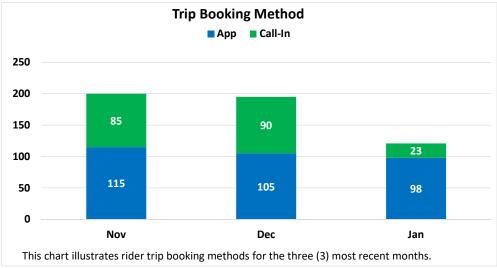

ips: 1,891**

### Total Number of Passengers: 2,033











Percentage of Trips System-wide as Ridesharing: 27%.

[Based on No. of Shared Rides for the month (520) divided by Total Trips Completed (1,908)].

### Cathedral City Geo-Fence Metrics CYTD 2024

### **Total Completed Trips: 228**

N/A

Nov

N/A



This chart compares completed trips by passengers (PAX) for the three (3) most recent months.

N/A

Dec

N/A

8

Jan

### **Total Number of Passengers: 233**









Percentage of Trips as Ridesharing: 21%.

[Based on No. of Shared Rides for the month (47) divided by Total Trips Completed (228).

Customer Satisfaction Rating Avg. rider trip rating 5.0 Goal: 4.5



# Coachella Geo-Fence Metrics CYTD 2024

### **Total Completed Trips: 121**



### **Total Number of Passengers: 129**





**On-Time Performance** ■ Pick-Up Drop-Off Goal 99% 99% 100% 90% 80% 70% 60% 50% 40% 30% 20% 10% 0% Jan This chart illustrates on-time performance for pick-up and drop-off. On-Time Performance Goal is 85%.



Combined Zone: Coachella-Indio-LaQuinta Percentage of Trips as Ridesharing: 14%.

[Based on No. of Shared Rides for the month (68) divided by Total Trips Completed (472).

**Customer Satisfaction Rating** Avg. rider trip rating: 4.8 Goal: 4.5



### Desert Hot Springs/Desert Edge Geo-Fence Metrics CYTD 2024



This chart compares completed trips by passengers (PAX) for the three (3) most recent months.

Dec

N/A N/A

### **Total Number of Passengers: 364**







50

Percentage of Trips as Ridesharing: 31%.

N/A

Nov

N/A

[Based on No. of Shared Rides for the month (106) divided