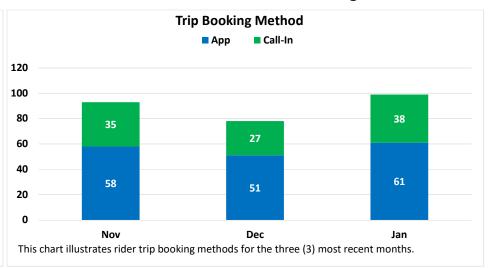

rop-off. On-Time Performance Goal is 85%.



Combined Zone: Coachella-Indio-LaQuinta Percentage of Trips as Ridesharing: 14%.

Nov

months.

[Based on No. of Shared Rides for the month (68) divided by Total Trips Completed (472).

Customer Satisfaction Rating Avg. rider trip rating 4.8 Goal: 4.5



# La Quinta Geo-Fence Metrics CYTD 2024

### **Total Completed Trips: 23**

### **Total Number of Passengers: 24**











Combined Zone: Coachella-Indio-LaQuinta Percentage of Trips as Ridesharing: 14%.

[Based on No. of Shared Rides for the month (68) divided by Total Trips Completed (472).

**Customer Satisfaction Rating** Avg. rider trip rating: 4.7

Goal: 4.5



# Mecca/North Shore Geo-Fence Metrics CYTD 2024

### **Total Completed Trips: 99**

### **Total Number of Passengers: 119**











Percentage of Trips as Ridesharing: 26%.

[Based on No. of Shared Rides for the month (26) divided by Total Trips Completed (99).

**Customer Satisfaction Rating** Avg. rider trip rating: 4.9

Goal: 4.5



# Palm Desert Geo-Fence Metrics CYTD 2024

### **Total Completed Trips: 588**

### Total Number of Passengers: 611











Percentage of Trips as Ridesharing: 43%.

[Based on No. of Shared Rides for the month (253) divided by Total Trips Completed (588).

Customer Satisfaction Rating Avg. rider trip rating: 5.0 Goal: 4.5



# Palm Springs Geo-Fence Metrics CYTD 2024















Percentage of Trips as Ridesharing: 11%.

[Based on No. of Shared Rides for the month (20) divided by Total Trips Completed (184).

Customer Satisfaction Rating

Avg. rider trip rating 5.0 Goal: 4.5