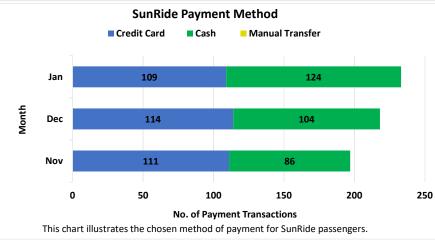

|     | 8a) Checks \$1,000 and Over Report for December 2023                                                      | (PAGE 4-8)                  |
|-----|-----------------------------------------------------------------------------------------------------------|-----------------------------|
|     | 8b) Credit Card Statement for December 2023                                                               | (PAGE 9-15)                 |
|     | 8c) Monthly Budget Variance Report for December 2023                                                      | (PAGE 16-20)                |
|     | 8d) Contracts Signed in Excess of \$25,000 for January 2024                                               | (PAGE 21-22)                |
|     | 8e) Union & Non-Union Pension Investment Asset<br>Summary for December 2023                               | (PAGE 23-34)                |
|     | 8f) Ridership Report for January 2024                                                                     | (PAGE 35-38)                |
|     | 8g) SunDial Operational Notes for January 2024                                                            | (PAGE 39-41)                |
|     | 8h) Metrics for January 2024                                                                              | (PAGE 42-65)                |
|     | 8i) Quarterly Performance Summary for Q4 of Calendar Year 2023                                            | (PAGE 66-70)                |
|     | 8j) Board Member Attendance for January 2024                                                              | (PAGE 71-72)                |
| 9.  | AGREEMENT FOR SPECIALIZED LEGAL COUNSEL (Staff: Luis Garcia, Chief Financial Officer)                     | <b>APPROVE</b> (PAGE 73-76) |
| 10. | AWARD FOR CONTRACT FOR RADIO SYSTEM REPLACEMENT (Staff: Walter Watcher, Deputy Chief of Project Delivery) | APPROVE<br>(PAGE 77-78)     |