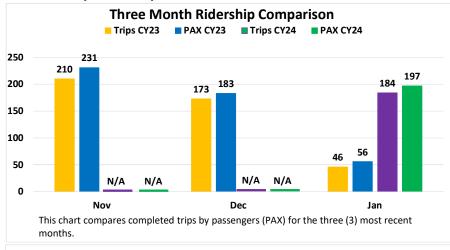

(472).

**Customer Satisfaction Rating** Avg. rider trip rating: 4.7

Goal: 4.5



# Mecca/North Shore Geo-Fence Metrics CYTD 2024

### **Total Completed Trips: 99**

### **Total Number of Passengers: 119**











Percentage of Trips as Ridesharing: 26%.

[Based on No. of Shared Rides for the month (26) divided by Total Trips Completed (99).

**Customer Satisfaction Rating** Avg. rider trip rating: 4.9

Goal: 4.5



# Palm Desert Geo-Fence Metrics CYTD 2024

### **Total Completed Trips: 588**

### Total Number of Passengers: 611











Percentage of Trips as Ridesharing: 43%.

[Based on No. of Shared Rides for the month (253) divided by Total Trips Completed (588).

Customer Satisfaction Rating Avg. rider trip rating: 5.0 Goal: 4.5



# Palm Springs Geo-Fence Metrics CYTD 2024















Percentage of Trips as Ridesharing: 11%.

[Based on No. of Shared Rides for the month (20) divided by Total Trips Completed (184).

Customer Satisfaction Rating

Avg. rider trip rating 5.0 Goal: 4.5





# COD Fixed Route Ridership Year to Date FY22 FY23 FY24



The Haul Pass program was introduced in August 2018.

This chart represents monthly ridership on the Haul Pass COD.

For the month of January 2024, Haul Pass COD contributed with 5,051 rides from 428 unique riders.



The Haul Pass CSUSB program was introduced in September 2019.

This chart represents monthly ridership on the Haul Pass CSUSB.

For the month of January 2024, CSUSB contributed 1,270 rides from 251 unique users. From that total, 1,012 rides were used on Route 10 and 258 rides on the fixed route system.

##