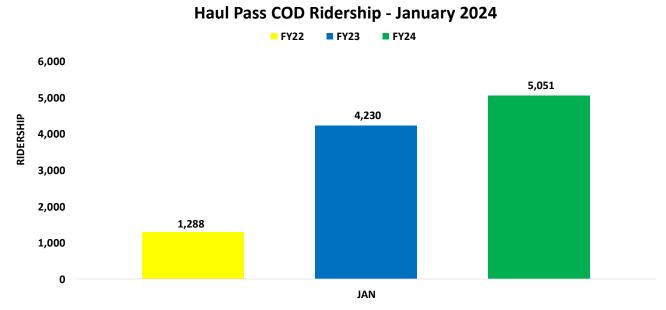

|     | 8a) Checks \$1,000 and Over Report for December 2023                                                      | (PAGE 4-8)                  |
|-----|-----------------------------------------------------------------------------------------------------------|-----------------------------|
|     | 8b) Credit Card Statement for December 2023                                                               | (PAGE 9-15)                 |
|     | 8c) Monthly Budget Variance Report for December 2023                                                      | (PAGE 16-20)                |
|     | 8d) Contracts Signed in Excess of \$25,000 for January 2024                                               | (PAGE 21-22)                |
|     | 8e) Union & Non-Union Pension Investment Asset<br>Summary for December 2023                               | (PAGE 23-34)                |
|     | 8f) Ridership Report for January 2024                                                                     | (PAGE 35-38)                |
|     | 8g) SunDial Operational Notes for January 2024                                                            | (PAGE 39-41)                |
|     | 8h) Metrics for January 2024                                                                              | (PAGE 42-65)                |
|     | 8i) Quarterly Performance Summary for Q4 of Calendar Year 2023                                            | (PAGE 66-70)                |
|     | 8j) Board Member Attendance for January 2024                                                              | (PAGE 71-72)                |
| 9.  | AGREEMENT FOR SPECIALIZED LEGAL COUNSEL (Staff: Luis Garcia, Chief Financial Officer)                     | <b>APPROVE</b> (PAGE 73-76) |
| 10. | AWARD FOR CONTRACT FOR RADIO SYSTEM REPLACEMENT (Staff: Walter Watcher, Deputy Chief of Project Delivery) | APPROVE<br>(PAGE 77-78)     |