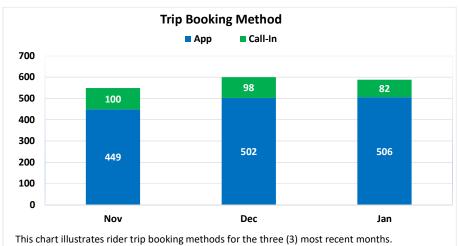

TD 2024

### **Total Completed Trips: 23**

### **Total Number of Passengers: 24**











Combined Zone: Coachella-Indio-LaQuinta Percentage of Trips as Ridesharing: 14%.

[Based on No. of Shared Rides for the month (68) divided by Total Trips Completed (472).

**Customer Satisfaction Rating** Avg. rider trip rating: 4.7

Goal: 4.5



# Mecca/North Shore Geo-Fence Metrics CYTD 2024

### **Total Completed Trips: 99**

### **Total Number of Passengers: 119**











Percentage of Trips as Ridesharing: 26%.

[Based on No. of Shared Rides for the month (26) divided by Total Trips Completed (99).

**Customer Satisfaction Rating** Avg. rider trip rating: 4.9

Goal: 4.5



# Palm Desert Geo-Fence Metrics CYTD 2024

### **Total Completed Trips: 588**

### Total Number of Passengers: 611











Percentage of Trips as Ridesharing: 43%.

[Based on No. of Shared Rides for the month (253) divided by Total Trips Completed (588).

Customer Satisfaction Rating Avg. rider trip rating: 5.0 Goal: 4.5



# Palm Springs Geo-Fence Metrics CYTD 2024















Percentage of Trips as Ridesharing: 11%.

[Based on No. of Shared Rides for the month (20) divided by Total Trips Completed (184).

Customer Satisfaction Rating

Avg. rider trip rating 5.0 Goal: 4.5





# COD Fixed Route Ridership Year to Date FY22 FY23 FY24



The Haul Pass program was introduced in August 2018.

This chart represents monthly ridership on the Haul Pass COD.

For the month of January 2024, Haul Pass COD contributed with 5,051 rides from 428 unique riders.



The Haul Pass CSUSB program was introduced in Sept