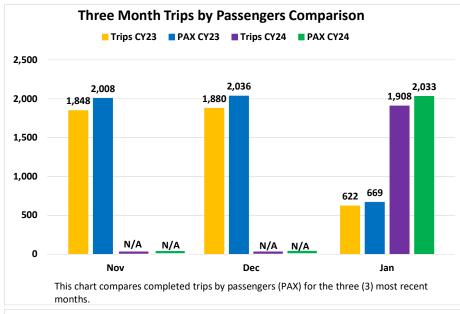

nth of January, 99.99% of our total boardings did not receive a complaint.

### Paratransit Customer Complaints January 2023 to January 2024



This chart represents the total number of boardings and valid complaints, as well as the number of valid complaints per 1,000 boardings for the paratansit service.

For the month of January, 99.88% of our total boardings did not receive a complaint.



Advertising revenue tracks revenue of invoiced contracts for bus shelter and bus wrap advertising. The graph tracks FYTD revenue versus our yearly goal. The yearly goal for FY24 is \$150,000 (advertising revenues follow Finance Department reporting from the previous two (2) months).

# SunRide System-Wide Metrics CYTD 2024

### **Total Completed Trips: 1,891**

### Total Number of Passengers: 2,033











Percentage of Trips System-wide as Ridesharing: 27%.

[Based on No. of Shared Rides for the month (520) divided by Total Trips Completed (1,908)].

### Cathedral City Geo-Fence Metrics CYTD 2024

### **Total Completed Trips: 228**

N/A

Nov

N/A



This chart compares completed trips by passengers (PAX) for the three (3) most recent months.

N/A

Dec

N/A

8

Jan

### **Total Number of Passengers: 233**









Percentage of Trips as Ridesharing: 21%.

[Based on No. of Shared Rides for the month (47) divided by Total Trips Completed (228).

Customer Satisfaction Rating Avg. rider trip rating 5.0 Goal: 4.5



# Coachella Geo-Fence Metrics CYTD 2024

### **Total Completed Trips: 121**



### **Total Number of Passengers: 129**





**On-Time Performance** ■ Pick-Up Drop-Off Goal 9