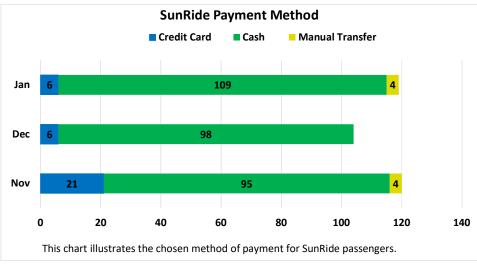

p-off. On-Time Performance Goal is 85%.



Combined Zone: Coachella-Indio-LaQuinta Percentage of Trips as Ridesharing: 14%.

Nov

months.

[Based on No. of Shared Rides for the month (68) divided by Total Trips Completed (472).

Customer Satisfaction Rating Avg. rider trip rating 4.8 Goal: 4.5



# La Quinta Geo-Fence Metrics CYTD 2024

### **Total Completed Trips: 23**

### **Total Number of Passengers: 24**











Combined Zone: Coachella-Indio-LaQuinta Percentage of Trips as Ridesharing: 14%.

[Based on No. of Shared Rides for the month (68) divided by Total Trips Completed (472).

**Customer Satisfaction Rating** Avg. rider trip rating: 4.7

Goal: 4.5



# Mecca/North Shore Geo-Fence Metrics CYTD 2024

### **Total Completed Trips: 99**

### **Total Number of Passengers: 119**











Percentage of Trips as Ridesharing: 26%.

[Based on No. of Shared Rides for the month (26) divided by Total Trips Completed (99).

**Customer Satisfaction Rating** Avg. rider trip rating: 4.9

Goal: 4.5



# Palm Desert Geo-Fence Metrics CYTD 2024

### **Total Completed Trips: 588**

### Total Number of Passengers: 611











Percentage of Trips as Ridesharing: 43%.

[Based on No. of Shared Rides for the month (253) divided by Total Trips Completed (588).

Customer Satisfaction Rating Avg. rider trip rating: 5.0 Goal: 4.5



# Palm Springs Geo-Fence Metrics CYTD 2024















Percentage of Trips as Ridesharing: 11%.

[Based on No. of Shared Rides for the month (20) divided by Total Trips Completed (184).

Customer Satisfaction Rating

Avg. rider trip rating 5.0 Goal: 4.5