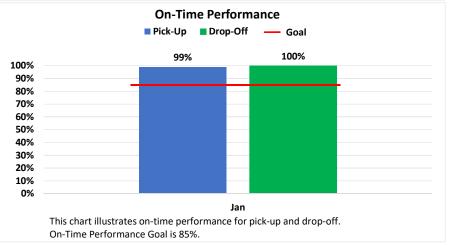

|     | 8a) Checks \$1,000 and Over Report for December 2023                                                      | (PAGE 4-8)                  |
|-----|-----------------------------------------------------------------------------------------------------------|-----------------------------|
|     | 8b) Credit Card Statement for December 2023                                                               | (PAGE 9-15)                 |
|     | 8c) Monthly Budget Variance Report for December 2023                                                      | (PAGE 16-20)                |
|     | 8d) Contracts Signed in Excess of \$25,000 for January 2024                                               | (PAGE 21-22)                |
|     | 8e) Union & Non-Union Pension Investment Asset<br>Summary for December 2023                               | (PAGE 23-34)                |
|     | 8f) Ridership Report for January 2024                                                                     | (PAGE 35-38)                |
|     | 8g) SunDial Operational Notes for January 2024                                                            | (PAGE 39-41)                |
|     | 8h) Metrics for January 2024                                                                              | (PAGE 42-65)                |
|     | 8i) Quarterly Performance Summary for Q4 of Calendar Year 2023                                            | (PAGE 66-70)                |
|     | 8j) Board Member Attendance for January 2024                                                              | (PAGE 71-72)                |
| 9.  | AGREEMENT FOR SPECIALIZED LEGAL COUNSEL (Staff: Luis Garcia, Chief Financial Officer)                     | <b>APPROVE</b> (PAGE 73-76) |
| 10. | AWARD FOR CONTRACT FOR RADIO SYSTEM REPLACEMENT (Staff: Walter Watcher, Deputy Chief of Project Delivery) | APPROVE<br>(PAGE 77-78)     |