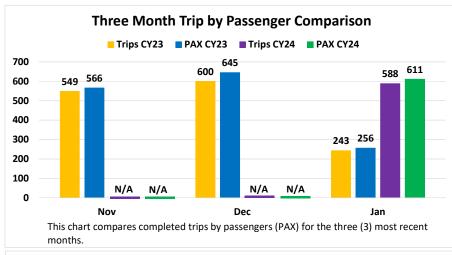

CYTD 2024

### **Total Completed Trips: 23**

### **Total Number of Passengers: 24**











Combined Zone: Coachella-Indio-LaQuinta Percentage of Trips as Ridesharing: 14%.

[Based on No. of Shared Rides for the month (68) divided by Total Trips Completed (472).

**Customer Satisfaction Rating** Avg. rider trip rating: 4.7

Goal: 4.5



# Mecca/North Shore Geo-Fence Metrics CYTD 2024

### **Total Completed Trips: 99**

### **Total Number of Passengers: 119**











Percentage of Trips as Ridesharing: 26%.

[Based on No. of Shared Rides for the month (26) divided by Total Trips Completed (99).

**Customer Satisfaction Rating** Avg. rider trip rating: 4.9

Goal: 4.5



# Palm Desert Geo-Fence Metrics CYTD 2024

### **Total Completed Trips: 588**

### Total Number of Passengers: 611











Percentage of Trips as Ridesharing: 43%.

[Based on No. of Shared Rides for the month (253) divided by Total Trips Completed (588).

Customer Satisfaction Rating Avg. rider trip rating: 5.0 Goal: 4.5



# Palm Springs Geo-Fence Metrics CYTD 2024















Percentage of Trips as Ridesharing: 11%.

[Based on No. of Shared Rides for the month (20) divided by Total Trips Completed (184).

Customer Satisfaction Rating

Avg. rider trip rating 5.0 Goal: 4.5





# COD Fixed Route Ridership Year to Date FY22 FY23 FY24



The Haul Pass program was introduced in August 2018.

This chart represents monthly ridership on the Haul Pass COD.

For the month of January 2024, Haul Pass COD contributed with 5,051 rides from 428 unique riders.



The Haul Pass CSUSB program was introduced in Se