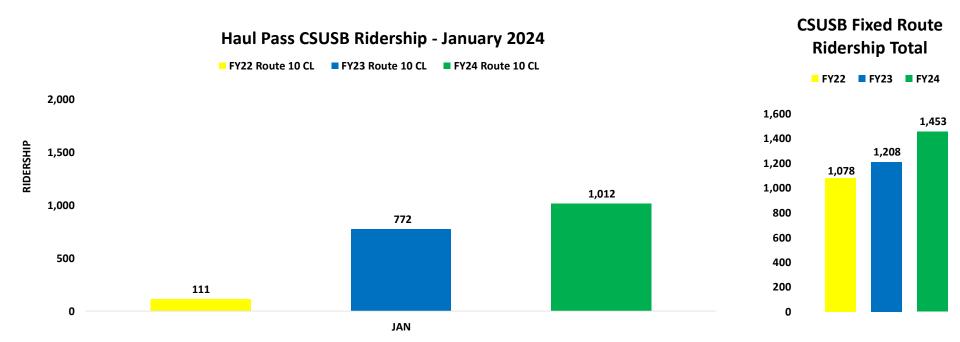

rips: 588**

### Total Number of Passengers: 611











Percentage of Trips as Ridesharing: 43%.

[Based on No. of Shared Rides for the month (253) divided by Total Trips Completed (588).

Customer Satisfaction Rating Avg. rider trip rating: 5.0 Goal: 4.5



# Palm Springs Geo-Fence Metrics CYTD 2024















Percentage of Trips as Ridesharing: 11%.

[Based on No. of Shared Rides for the month (20) divided by Total Trips Completed (184).

Customer Satisfaction Rating

Avg. rider trip rating 5.0 Goal: 4.5





# COD Fixed Route Ridership Year to Date FY22 FY23 FY24



The Haul Pass program was introduced in August 2018.

This chart represents monthly ridership on the Haul Pass COD.

For the month of January 2024, Haul Pass COD contributed with 5,051 rides from 428 unique riders.



The Haul Pass CSUSB program was introduced in September 2019.

This chart represents monthly ridership on the Haul Pass CSUSB.

For the month of January 2024, CSUSB contributed 1,270 rides from 251 unique users. From that total, 1,012 rides were used on Route 10 and 258 rides on the fixed route system.

### **High School Haul Pass - January 2024**





The High School Haul Pass program was introduced in August 2021.

This chart represents a monthly combination of Mobile Ticketing and 31 Day Pass ridership by school for the High School Haul Pass.

The total active users as of January 2024 are 3,888 using the High School Haul Pass.



The High School Haul Pass program was introduced in August 2021.

This chart represents monthly ridership comparison for the High School Haul Pass.

Decrease