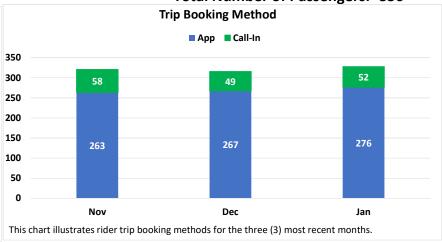

ring: 14%.

[Based on No. of Shared Rides for the month (68) divided by Total Trips Completed (472).

**Customer Satisfaction Rating** Avg. rider trip rating: 4.8 Goal: 4.5



### Desert Hot Springs/Desert Edge Geo-Fence Metrics CYTD 2024



This chart compares completed trips by passengers (PAX) for the three (3) most recent months.

Dec

N/A N/A

### **Total Number of Passengers: 364**







50

Percentage of Trips as Ridesharing: 31%.

N/A

Nov

N/A

[Based on No. of Shared Rides for the month (106) divided by Total Trips Completed (337).

**Customer Satisfaction Rating** Avg. rider trip rating 4.9

Goal: 4.5



### Indio Geo-Fence Metrics CYTD 2024



Dec

This chart compares completed trips by passengers (PAX) for the three (3) most recent

Jan

**Total Number of Passengers: 356** 





**On-Time Performance** ■ Pick-Up ■ Drop-Off — Goal 95% 100% 93% 90% 80% 70% 60% 50% 40% 30% 20% 10% 0% Jan This chart illustrates on-time performance for pick-up and drop-off. On-Time Performance Goal is 85%.



Combined Zone: Coachella-Indio-LaQuinta Percentage of Trips as Ridesharing: 14%.

Nov

months.

[Based on No. of Shared Rides for the month (68) divided by Total Trips Completed (472).

Customer Satisfaction Rating Avg. rider trip rating 4.8 Goal: 4.5



# La Quinta Geo-Fence Metrics CYTD 2024

### **Total Completed Trips: 23**

### **Total Number of Passengers: 24**











Combined Zone: Coachella-Indio-LaQuinta Percentage of Trips as Ridesharing: 14%.

[Based on No. of Shared Rides for the month (68) divided by Total Trips Completed (472).

**Customer Satisfaction Rating