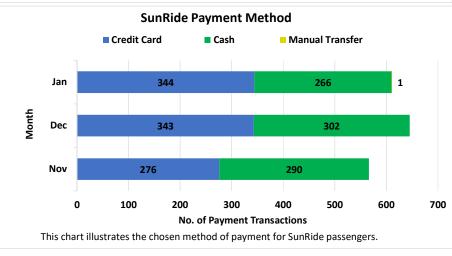

2024

### **Total Completed Trips: 23**

### **Total Number of Passengers: 24**











Combined Zone: Coachella-Indio-LaQuinta Percentage of Trips as Ridesharing: 14%.

[Based on No. of Shared Rides for the month (68) divided by Total Trips Completed (472).

**Customer Satisfaction Rating** Avg. rider trip rating: 4.7

Goal: 4.5



# Mecca/North Shore Geo-Fence Metrics CYTD 2024

### **Total Completed Trips: 99**

### **Total Number of Passengers: 119**











Percentage of Trips as Ridesharing: 26%.

[Based on No. of Shared Rides for the month (26) divided by Total Trips Completed (99).

**Customer Satisfaction Rating** Avg. rider trip rating: 4.9

Goal: 4.5



# Palm Desert Geo-Fence Metrics CYTD 2024

### **Total Completed Trips: 588**

### Total Number of Passengers: 611











Percentage of Trips as Ridesharing: 43%.

[Based on No. of Shared Rides for the month (253) divided by Total Trips Completed (588).

Customer Satisfaction Rating Avg. rider trip rating: 5.0 Goal: 4.5



# Palm Springs Geo-Fence Metrics CYTD 2024















Percentage of Trips as Ridesharing: 11%.

[Based on No. of Shared Rides for the month (20) divided by Total Trips Completed (184).

Customer Satisfaction Rating

Avg. rider trip rating 5.0 Goal: 4.5





# COD Fixed Route Ridership Year to Date FY22 FY23 FY24



The Haul Pass program was introduced in August 2018.

This chart represents monthly ridership on the Haul Pass COD.

For the month of January 2024, Haul Pass COD contributed with 5,051 rides from 428 unique riders.



The Haul Pass CSUSB program was introduced in Septem