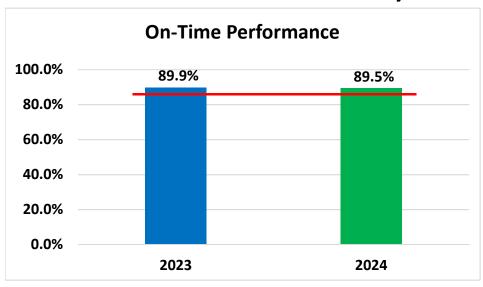

tal vehicle miles for January 2024 decreased by 2,706 when compared to January 2023. Total trips for the month of January 2024 were 9,583 when compared to January 2023, this is an increase of 954 trips or 11.1%.

Total passengers for the month of January 2024 were 10,067 when compared to January 2023, this is an increase of 1,054 passengers or 11.7%. Mobility device boardings for January 2024 decreased by 45 or 3% when compared to January 2023. Field Supervisors performed 60 On-Board inspections and 70 Pre-Trip and Trailing evaluations. The Field Supervisors met their monthly goal of 60 On-Board inspections and exceeded their goal of 60 Pre-Trip and Trailing Evaluations by ten (10).

#### Recommendation:

Receive and file.

### Paratransit Operational Charts January 2023 vs. January 2024









### Paratransit Operational Charts January 2023 vs. January 2024









### **SunLine Transit Agency**

#### CONSENT CALENDAR

DATE: February 28, 2024 RECEIVE & FILE

TO: Finance/Audit Committee

**Board of Directors** 

RE: Metrics for January 2024

### Summary:

The metrics packet includes data highlighting late cancellations, operator absences, fixed route customer complaints, paratransit customer complaints, advertising revenue, and system performance. SunRide performance includes system-wide metrics, trip booking method and geo-fence metrics for Desert Hot Springs/Desert Edge, Palm Desert, Coachella, Mecca/North Shore, Indio, Cathedral City and Palm Springs. Included in this packet is ridership data for the mobile ticketing usage of the Token Transit application and the Haul