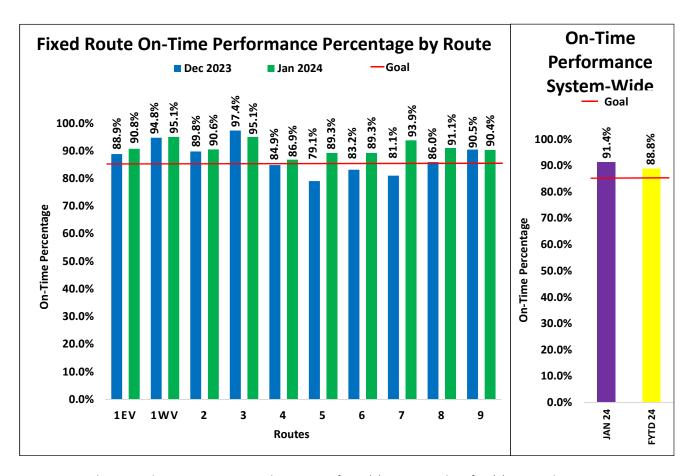

38% decrease in January 2024 when compared to January 2023, but was up 33% when compared to December 2023.

#### **Fixed Route**

- Fixed route's on-time performance had an increase of 3% from December 2023 at 88.4% to January 2024 at 91.4%. For the month of January the Agency exceed its service standard goal of 85%.
- Late departures had a decrease of 3.1% in January 2024, when compared to the previous month.
- Early departures had an increase in January of 0.1%, when compared to the previous month.
- For the month of January 2024, 18% of SunLine's fixed route operator workforce was absent when compared to January 2023 at 27%.
- For the month of January 2024, workforce was at a total of 145 operators when compared to January 2023 at 134 operators.

### Recommendation:

Receive and file.



On-Time: When a trip departs a time point within a range of zero (0) minutes early to five (5) minutes late. Goal: Minimum target for On-Time Performance is 85%.

Note:: For the month of January 2024, the Agency's on-time performance was at 91.4% when compared to January 2023 at 75.5%. This is an increase of 15.9%.



Early Departure: When a bus leaves a time point ahead of the scheduled departure time. Goal: To reduce early departures to 0%.



Late Departure: When a bus leaves a time point after the scheduled departure time and the route is running late with a departure greater than five (5) minutes.

Goal: To ensure late departures remain below 15%.

### Paratransit Total Trips vs. Late Cancellations January











Trip: A one-way trip booked by the rider. A round trip is counted