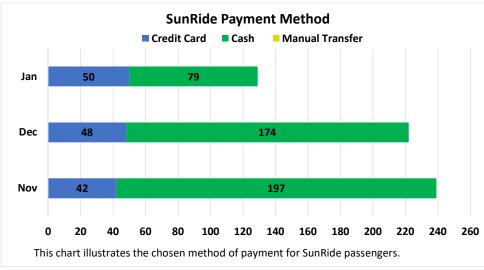

s: 1,891**

### Total Number of Passengers: 2,033











Percentage of Trips System-wide as Ridesharing: 27%.

[Based on No. of Shared Rides for the month (520) divided by Total Trips Completed (1,908)].

### Cathedral City Geo-Fence Metrics CYTD 2024

### **Total Completed Trips: 228**

N/A

Nov

N/A



This chart compares completed trips by passengers (PAX) for the three (3) most recent months.

N/A

Dec

N/A

8

Jan

### **Total Number of Passengers: 233**









Percentage of Trips as Ridesharing: 21%.

[Based on No. of Shared Rides for the month (47) divided by Total Trips Completed (228).

Customer Satisfaction Rating Avg. rider trip rating 5.0 Goal: 4.5



# Coachella Geo-Fence Metrics CYTD 2024

### **Total Completed Trips: 121**



### **Total Number of Passengers: 129**





**On-Time Performance** ■ Pick-Up Drop-Off Goal 99% 99% 100% 90% 80% 70% 60% 50% 40% 30% 20% 10% 0% Jan This chart illustrates on-time performance for pick-up and drop-off. On-Time Performance Goal is 85%.



Combined Zone: Coachella-Indio-LaQuinta Percentage of Trips as Ridesharing: 14%.

[Based on No. of Shared Rides for the month (68) divided by Total Trips Completed (472).

**Customer Satisfaction Rating** Avg. rider trip rating: 4.8 Goal: 4.5



### Desert Hot Springs/Desert Edge Geo-Fence Metrics CYTD 2024



This chart compares completed trips by passengers (PAX) for the three (3) most recent months.

Dec

N/A N/A

### **Total Number of Passengers: 364**







50

Percentage of Trips as Ridesharing: 31%.

N/A

Nov

N/A

[Based on No. of Shared Rides for the month (106) divided by