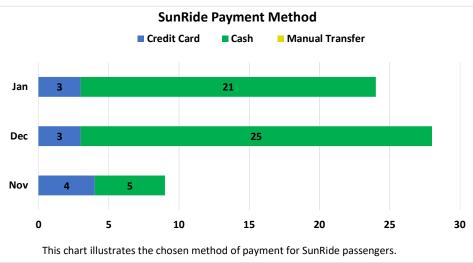

r trip rating 4.9

Goal: 4.5



### Indio Geo-Fence Metrics CYTD 2024



Dec

This chart compares completed trips by passengers (PAX) for the three (3) most recent

Jan

**Total Number of Passengers: 356** 





**On-Time Performance** ■ Pick-Up ■ Drop-Off — Goal 95% 100% 93% 90% 80% 70% 60% 50% 40% 30% 20% 10% 0% Jan This chart illustrates on-time performance for pick-up and drop-off. On-Time Performance Goal is 85%.



Combined Zone: Coachella-Indio-LaQuinta Percentage of Trips as Ridesharing: 14%.

Nov

months.

[Based on No. of Shared Rides for the month (68) divided by Total Trips Completed (472).

Customer Satisfaction Rating Avg. rider trip rating 4.8 Goal: 4.5



# La Quinta Geo-Fence Metrics CYTD 2024

### **Total Completed Trips: 23**

### **Total Number of Passengers: 24**











Combined Zone: Coachella-Indio-LaQuinta Percentage of Trips as Ridesharing: 14%.

[Based on No. of Shared Rides for the month (68) divided by Total Trips Completed (472).

**Customer Satisfaction Rating** Avg. rider trip rating: 4.7

Goal: 4.5



# Mecca/North Shore Geo-Fence Metrics CYTD 2024

### **Total Completed Trips: 99**

### **Total Number of Passengers: 119**











Percentage of Trips as Ridesharing: 26%.

[Based on No. of Shared Rides for the month (26) divided by Total Trips Completed (99).

**Customer Satisfaction Rating** Avg. rider trip rating: 4.9

Goal: 4.5



# Palm Desert Geo-Fence Metrics CYTD 2024

### **Total Completed Trips: 588**

### Total Number of Passengers: 611











Percentage of Trips as Ridesharing: 43%.

[Based on No. of Shared Rides for the