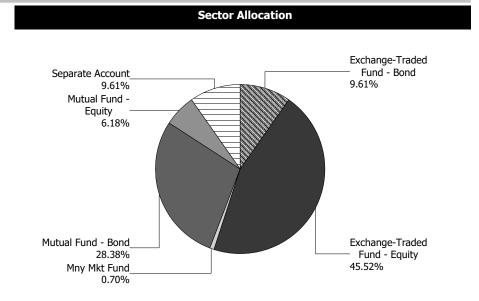

|  |  |  |  |  |  |  |
| Money Market Mutual Fund      | 281,304.91   | 281,304.91    | 0.70    |  |  |  |  |  |  |  |
| Exchange-Traded Fund - Equity | 145,875.00   | 18,175,294.71 | 45.52   |  |  |  |  |  |  |  |
| Exchange-Traded Fund - Bond   | 45,630.00    | 3,837,179.25  | 9.61    |  |  |  |  |  |  |  |
| Managed Account Sub-Total     | 5,056,628.64 | 39,927,609.60 | 100.00% |  |  |  |  |  |  |  |
| Accrued Interest              |              | 0.00          |         |  |  |  |  |  |  |  |
| Total Portfolio               | 5,056,628.64 | 39,927,609.60 |         |  |  |  |  |  |  |  |
|                               |              |               |         |  |  |  |  |  |  |  |
|                               |              |               |         |  |  |  |  |  |  |  |

0.00





For the Month Ending **December 31, 2023** 

| SUNLINE EMPLOYEES RETIREM                            | ENT BARGAI | INING - |           |                       |                  |                 |                 |                       |            |
|------------------------------------------------------|------------|---------|-----------|-----------------------|------------------|-----------------|-----------------|-----------------------|------------|
| Security Type/Description Dated Date/Coupon/Maturity | CUSIP      | Ticker  | Shares    | Average<br>Cost/Share | Original<br>Cost | Market<br>Price | Market<br>Value | Unreal G/L<br>on Cost | Percentage |
| Exchange-Traded Fund - Bond                          |            |         |           |                       |