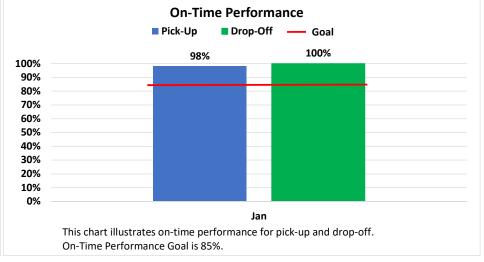

off. On-Time Performance Goal is 85%.



Combined Zone: Coachella-Indio-LaQuinta Percentage of Trips as Ridesharing: 14%.

Nov

months.

[Based on No. of Shared Rides for the month (68) divided by Total Trips Completed (472).

Customer Satisfaction Rating Avg. rider trip rating 4.8 Goal: 4.5



# La Quinta Geo-Fence Metrics CYTD 2024

### **Total Completed Trips: 23**

### **Total Number of Passengers: 24**











Combined Zone: Coachella-Indio-LaQuinta Percentage of Trips as Ridesharing: 14%.

[Based on No. of Shared Rides for the month (68) divided by Total Trips Completed (472).

**Customer Satisfaction Rating** Avg. rider trip rating: 4.7

Goal: 4.5



# Mecca/North Shore Geo-Fence Metrics CYTD 2024

### **Total Completed Trips: 99**

### **Total Number of Passengers: 119**











Percentage of Trips as Ridesharing: 26%.

[Based on No. of Shared Rides for the month (26) divided by Total Trips Completed (99).

**Customer Satisfaction Rating** Avg. rider trip rating: 4.9

Goal: 4.5



# Palm Desert Geo-Fence Metrics CYTD 2024

### **Total Completed Trips: 588**

### Total Number of Passengers: 611











Percentage of Trips as Ridesharing: 43%.

[Based on No. of Shared Rides for the month (253) divided by Total Trips Completed (588).

Customer Satisfaction Rating Avg. rider trip rating: 5.0 Goal: 4.5



# Palm Springs Geo-Fence Metrics CYTD 2024















Percentage of Trips as Ridesharing: 11%.

[Based on No. of Shared Rides for the month (20) divided by Total Trips Completed (184).

Customer Satisfaction Rating

Avg. rider trip rating 5.0 Goal: 4.5