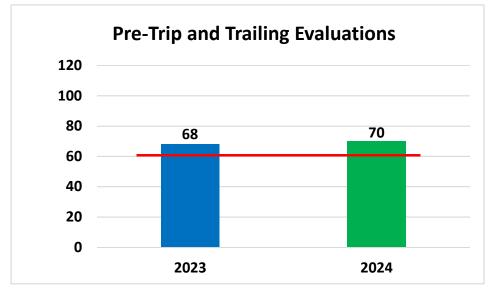

023. Total trips for the month of January 2024 were 9,583 when compared to January 2023, this is an increase of 954 trips or 11.1%.

Total passengers for the month of January 2024 were 10,067 when compared to January 2023, this is an increase of 1,054 passengers or 11.7%. Mobility device boardings for January 2024 decreased by 45 or 3% when compared to January 2023. Field Supervisors performed 60 On-Board inspections and 70 Pre-Trip and Trailing evaluations. The Field Supervisors met their monthly goal of 60 On-Board inspections and exceeded their goal of 60 Pre-Trip and Trailing Evaluations by ten (10).

#### Recommendation:

Receive and file.

### Paratransit Operational Charts January 2023 vs. January 2024









### Paratransit Operational Charts January 2023 vs. January 2024









### **SunLine Transit Agency**

#### CONSENT CALENDAR

DATE: February 28, 2024 RECEIVE & FILE

TO: Finance/Audit Committee

**Board of Directors** 

RE: Metrics for January 2024

### Summary:

The metrics packet includes data highlighting late cancellations, operator absences, fixed route customer complaints, paratransit customer complaints, advertising revenue, and system performance. SunRide performance includes system-wide metrics, trip booking method and geo-fence metrics for Desert Hot Springs/Desert Edge, Palm Desert, Coachella, Mecca/North Shore, Indio, Cathedral City and Palm Springs. Included in this packet is ridership data for the mobile ticketing usage of the Token Transit application and the Haul Pass programs with the various High Schools in the Coachella Valley, College of