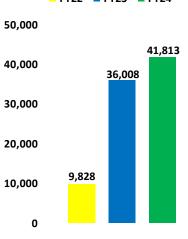

. of Shared Rides for the month (26) divided by Total Trips Completed (99).

**Customer Satisfaction Rating** Avg. rider trip rating: 4.9

Goal: 4.5



# Palm Desert Geo-Fence Metrics CYTD 2024

### **Total Completed Trips: 588**

### Total Number of Passengers: 611











Percentage of Trips as Ridesharing: 43%.

[Based on No. of Shared Rides for the month (253) divided by Total Trips Completed (588).

Customer Satisfaction Rating Avg. rider trip rating: 5.0 Goal: 4.5



# Palm Springs Geo-Fence Metrics CYTD 2024















Percentage of Trips as Ridesharing: 11%.

[Based on No. of Shared Rides for the month (20) divided by Total Trips Completed (184).

Customer Satisfaction Rating

Avg. rider trip rating 5.0 Goal: 4.5





# COD Fixed Route Ridership Year to Date FY22 FY23 FY24



The Haul Pass program was introduced in August 2018.

This chart represents monthly ridership on the Haul Pass COD.

For the month of January 2024, Haul Pass COD contributed with 5,051 rides from 428 unique riders.



The Haul Pass CSUSB program was introduced in September 2019.

This chart represents monthly ridership on the Haul Pass CSUSB.

For the month of January 2024, CSUSB contributed 1,270 rides from 251 unique users. From that total, 1,012 rides were used on Route 10 and 258 rides on the fixed route system.

### **High School Haul Pass - January 2024**





The High School Haul Pass program was introduced in August 2021.

This chart represents a monthly combination of Mobile Ticketing and 31 Day Pass ridership by school for the High School Haul Pass.

The total active users as o