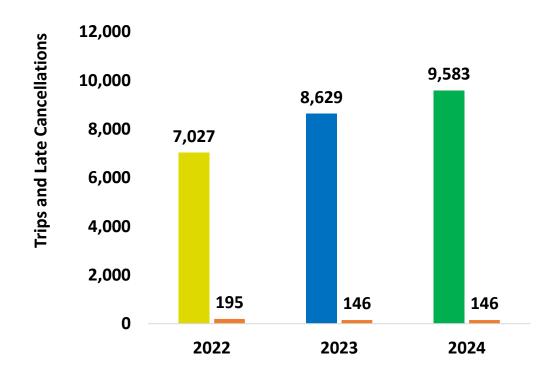

nuary 2023 at 134 operators.

### Recommendation:

Receive and file.



On-Time: When a trip departs a time point within a range of zero (0) minutes early to five (5) minutes late. Goal: Minimum target for On-Time Performance is 85%.

Note:: For the month of January 2024, the Agency's on-time performance was at 91.4% when compared to January 2023 at 75.5%. This is an increase of 15.9%.



Early Departure: When a bus leaves a time point ahead of the scheduled departure time. Goal: To reduce early departures to 0%.



Late Departure: When a bus leaves a time point after the scheduled departure time and the route is running late with a departure greater than five (5) minutes.

Goal: To ensure late departures remain below 15%.

### Paratransit Total Trips vs. Late Cancellations January











Trip: A one-way trip booked by the rider. A round trip is counted as two (2) trips.

Late Cancellation: A trip for which a rider cancels two (2) hours or less before the scheduled pick-up time.

Goal for Late Cancellations: 3% or below.

Total Trips: Total one-way trips completed.



This chart includes unplanned/unscheduled and COVID-19 absences for Fixed Route drivers.

For the month of January 2024, 18% of SunLine's fixed route operator workforce was absent when compared to January 2023 at 27%.

For the month of January 2024, workforce was at a total of 145 operators when compared to January 2023 at 134 operators.

### Fixed Route Customer Complaints January 2023 to January 2024



This chart represents the number of boardings and total valid complaints, as well as the number of val