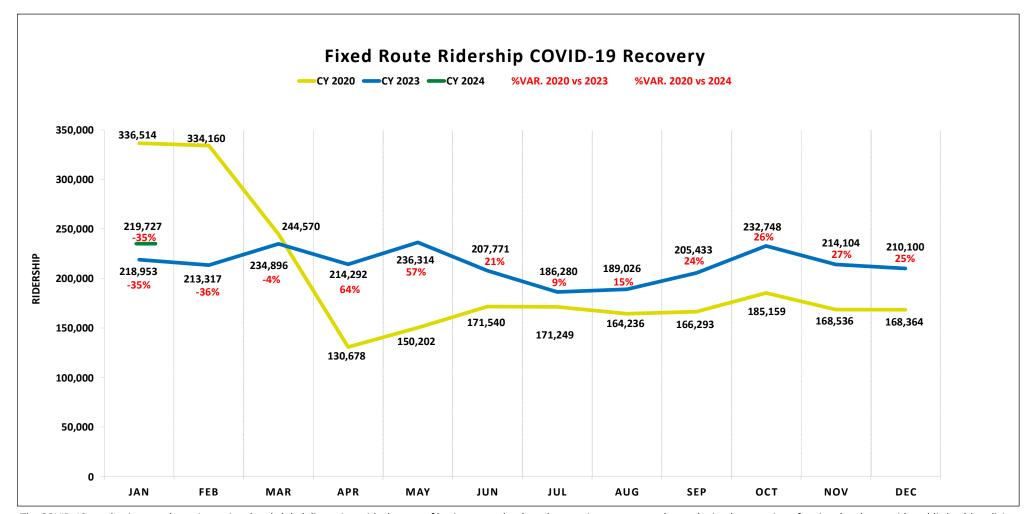

|          | 4        |           |           |                                              |     |         |        |             |       |
|                 | Saturdays                                                   |          | 6        |           |           |                                              |     |         |        |             |       |
|                 | Total Days                                                  |          | 31       |           |           |                                              |     |         |        |             |       |

Haul Pass COD contributed with 5,051 rides, CSUSB with 1,270 rides.

Mobile Ticketing contributed with 33,947 rides, the total for January 2024 includes 261 paratransit mobile tickets.



The COVID-19 pandemic caused a major national and global disruption with closures of businesses, schools and entertainment venues due to the implementation of national and statewide public health policies. Variances are in red close to their corresponding ridership number. 2023 and 2024 are referring to the baseline of 2020.

CY 2020 will remain on the chart since it is the baseline needed to compare ridership recovery for CY 2023 & CY 2021/2022 have been removed to reflect the two (2) most recent years in recovery.



The COVID-19 pandemic caused a major national and global disruption with closures of businesses, schools and entertainment venues due to the implementation of national and statewide public health policies. Variances are in red close to their corresponding ridership number.