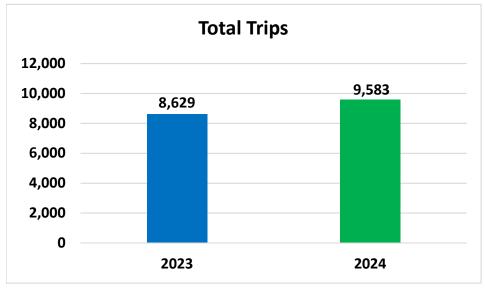

vehicle miles for January 2024 decreased by 2,706 when compared to January 2023. Total trips for the month of January 2024 were 9,583 when compared to January 2023, this is an increase of 954 trips or 11.1%.

Total passengers for the month of January 2024 were 10,067 when compared to January 2023, this is an increase of 1,054 passengers or 11.7%. Mobility device boardings for January 2024 decreased by 45 or 3% when compared to January 2023. Field Supervisors performed 60 On-Board inspections and 70 Pre-Trip and Trailing evaluations. The Field Supervisors met their monthly goal of 60 On-Board inspections and exceeded their goal of 60 Pre-Trip and Trailing Evaluations by ten (10).

#### Recommendation:

Receive and file.

### Paratransit Operational Charts January 2023 vs. January 2024









### Paratransit Operational Charts January 2023 vs. January 2024









### **SunLine Transit Agency**

#### CONSENT CALENDAR

DATE: February 28, 2024 RECEIVE & FILE

TO: Finance/Audit Committee

**Board of Directors** 

RE: Metrics for January 2024

### Summary:

The metrics packet includes data highlighting late cancellations, operator absences, fixed route customer complaints, paratransit customer complaints, advertising revenue, and system performance. SunRide performance includes system-wide metrics, trip booking method and geo-fence metrics for Desert Hot Springs/Desert Edge, Palm Desert, Coachella, Mecca/North Shore, Indio, Cathedral City and Palm Springs. Included in this packet is ridership data for the mobile ticketing usage of the Token Transit application and the Haul Pas