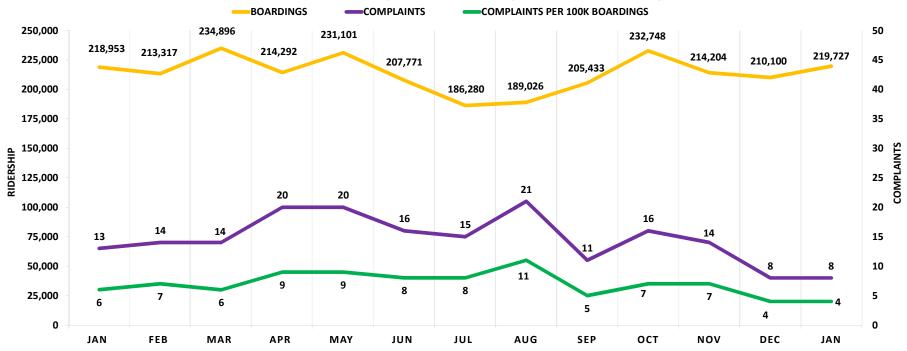

re late departures remain below 15%.

### Paratransit Total Trips vs. Late Cancellations January











Trip: A one-way trip booked by the rider. A round trip is counted as two (2) trips.

Late Cancellation: A trip for which a rider cancels two (2) hours or less before the scheduled pick-up time.

Goal for Late Cancellations: 3% or below.

Total Trips: Total one-way trips completed.



This chart includes unplanned/unscheduled and COVID-19 absences for Fixed Route drivers.

For the month of January 2024, 18% of SunLine's fixed route operator workforce was absent when compared to January 2023 at 27%.

For the month of January 2024, workforce was at a total of 145 operators when compared to January 2023 at 134 operators.

### Fixed Route Customer Complaints January 2023 to January 2024



This chart represents the number of boardings and total valid complaints, as well as the number of valid complaints per 100,000 boardings for the fixed route system.

For the month of January, 99.99% of our total boardings did not receive a complaint.

### Paratransit Customer Complaints January 2023 to January 2024



This chart represents the total number of boardings and valid complaints, as well as the number of valid complaints per 1,000 boardings for the paratansit service.

For the month of January, 99.88% of our total boardings did not receive a complaint.



Advertising revenue tracks revenue of invoiced contracts for bus shelter and bus wrap advertising. The graph tracks FYTD revenue versus our yearly goal. The yearly goal for FY24 is \$150,000 (advertising revenues follow Fina