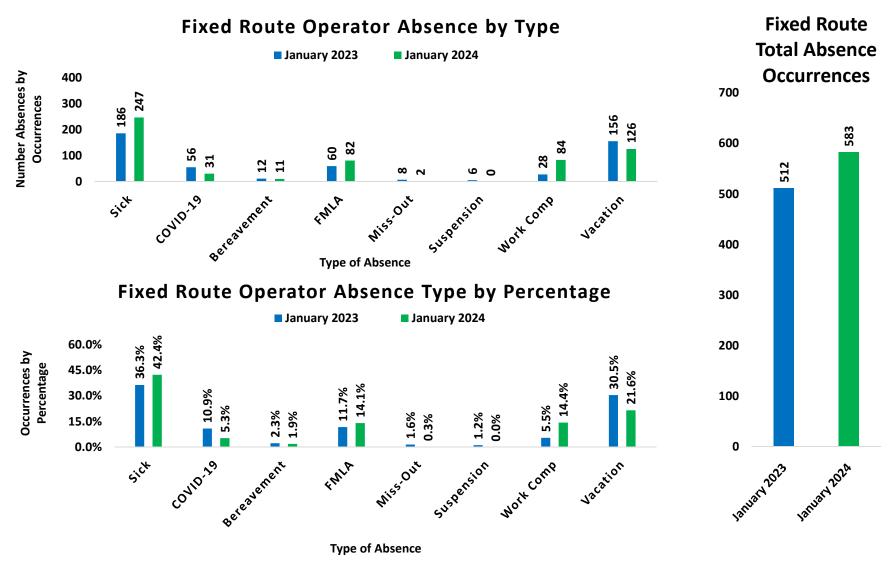

n-time performance was at 91.4% when compared to January 2023 at 75.5%. This is an increase of 15.9%.



Early Departure: When a bus leaves a time point ahead of the scheduled departure time. Goal: To reduce early departures to 0%.



Late Departure: When a bus leaves a time point after the scheduled departure time and the route is running late with a departure greater than five (5) minutes.

Goal: To ensure late departures remain below 15%.

### Paratransit Total Trips vs. Late Cancellations January











Trip: A one-way trip booked by the rider. A round trip is counted as two (2) trips.

Late Cancellation: A trip for which a rider cancels two (2) hours or less before the scheduled pick-up time.

Goal for Late Cancellations: 3% or below.

Total Trips: Total one-way trips completed.



This chart includes unplanned/unscheduled and COVID-19 absences for Fixed Route drivers.

For the month of January 2024, 18% of SunLine's fixed route operator workforce was absent when compared to January 2023 at 27%.

For the month of January 2024, workforce was at a total of 145 operators when compared to January 2023 at 134 operators.

### Fixed Route Customer Complaints January 2023 to January 2024



This chart represents the number of boardings and total valid complaints, as well as the number of valid complaints per 100,000 boardings for the fixed route system.

For the month of January, 99.99% of our total boardings did not receive a complaint.

### Paratransit Customer Complaints January 2023 to January 2024



This chart represents the total number of boardings and valid compla