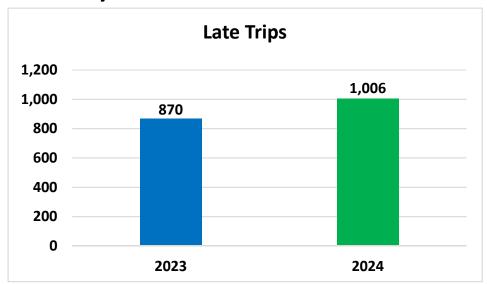

l vehicle miles for January 2024 decreased by 2,706 when compared to January 2023. Total trips for the month of January 2024 were 9,583 when compared to January 2023, this is an increase of 954 trips or 11.1%.

Total passengers for the month of January 2024 were 10,067 when compared to January 2023, this is an increase of 1,054 passengers or 11.7%. Mobility device boardings for January 2024 decreased by 45 or 3% when compared to January 2023. Field Supervisors performed 60 On-Board inspections and 70 Pre-Trip and Trailing evaluations. The Field Supervisors met their monthly goal of 60 On-Board inspections and exceeded their goal of 60 Pre-Trip and Trailing Evaluations by ten (10).

#### Recommendation:

Receive and file.

### Paratransit Operational Charts January 2023 vs. January 2024









### Paratransit Operational Charts January 2023 vs. January 2024









### **SunLine Transit Agency**

#### CONSENT CALENDAR

DATE: February 28, 2024 RECEIVE & FILE

TO: Finance/Audit Committee

**Board of Directors** 

RE: Metrics for January 2024

### Summary:

The metrics packet includes data highlighting late cancellations, operator absences, fixed route customer complaints, paratransit customer complaints, advertising revenue, and system performance. SunRide performance includes system-wide metrics, trip booking method and geo-fence metrics for Desert Hot Springs/Desert Edge, Palm Desert, Coachella, Mecca/North Shore, Indio, Cathedral City and Palm Springs. Included in this packet is ridership data for the mobile ticketing usage of the Token Transit application and the Haul P