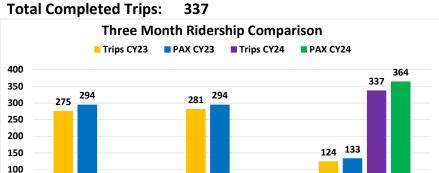

ased on No. of Shared Rides for the month (47) divided by Total Trips Completed (228).

Customer Satisfaction Rating Avg. rider trip rating 5.0 Goal: 4.5



# Coachella Geo-Fence Metrics CYTD 2024

### **Total Completed Trips: 121**



### **Total Number of Passengers: 129**





**On-Time Performance** ■ Pick-Up Drop-Off Goal 99% 99% 100% 90% 80% 70% 60% 50% 40% 30% 20% 10% 0% Jan This chart illustrates on-time performance for pick-up and drop-off. On-Time Performance Goal is 85%.



Combined Zone: Coachella-Indio-LaQuinta Percentage of Trips as Ridesharing: 14%.

[Based on No. of Shared Rides for the month (68) divided by Total Trips Completed (472).

**Customer Satisfaction Rating** Avg. rider trip rating: 4.8 Goal: 4.5



### Desert Hot Springs/Desert Edge Geo-Fence Metrics CYTD 2024



This chart compares completed trips by passengers (PAX) for the three (3) most recent months.

Dec

N/A N/A

### **Total Number of Passengers: 364**







50

Percentage of Trips as Ridesharing: 31%.

N/A

Nov

N/A

[Based on No. of Shared Rides for the month (106) divided by Total Trips Completed (337).

**Customer Satisfaction Rating** Avg. rider trip rating 4.9

Goal: 4.5



### Indio Geo-Fence Metrics CYTD 2024



Dec

This chart compares completed trips by passengers (PAX) for the three (3) most recent

Jan

**Total Number of Passengers: 356** 





**On-Time Performance** ■ Pick-Up ■ Drop-Off — Goal 95% 100% 93% 90% 80% 70% 60% 50% 40% 30% 20% 10% 0% Jan This chart illustrates on-time performance for pick-up and drop-off. On-Time Performance Goal is 85%.



Combined Zone: Coachell