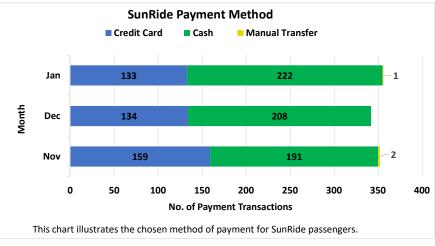

ng: 14%.

[Based on No. of Shared Rides for the month (68) divided by Total Trips Completed (472).

**Customer Satisfaction Rating** Avg. rider trip rating: 4.8 Goal: 4.5



### Desert Hot Springs/Desert Edge Geo-Fence Metrics CYTD 2024



This chart compares completed trips by passengers (PAX) for the three (3) most recent months.

Dec

N/A N/A

### **Total Number of Passengers: 364**







50

Percentage of Trips as Ridesharing: 31%.

N/A

Nov

N/A

[Based on No. of Shared Rides for the month (106) divided by Total Trips Completed (337).

**Customer Satisfaction Rating** Avg. rider trip rating 4.9

Goal: 4.5



### Indio Geo-Fence Metrics CYTD 2024



Dec

This chart compares completed trips by passengers (PAX) for the three (3) most recent

Jan

**Total Number of Passengers: 356** 





**On-Time Performance** ■ Pick-Up ■ Drop-Off — Goal 95% 100% 93% 90% 80% 70% 60% 50% 40% 30% 20% 10% 0% Jan This chart illustrates on-time performance for pick-up and drop-off. On-Time Performance Goal is 85%.



Combined Zone: Coachella-Indio-LaQuinta Percentage of Trips as Ridesharing: 14%.

Nov

months.

[Based on No. of Shared Rides for the month (68) divided by Total Trips Completed (472).

Customer Satisfaction Rating Avg. rider trip rating 4.8 Goal: 4.5



# La Quinta Geo-Fence Metrics CYTD 2024

### **Total Completed Trips: 23**

### **Total Number of Passengers: 24**











Combined Zone: Coachella-Indio-LaQuinta Percentage of Trips as Ridesharing: 14%.

[Based on No. of Shared Rides for the month (68) divided by Total Trips Completed (472).

**Customer Satisfaction Rating**