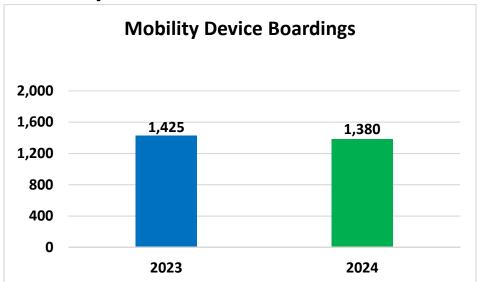

ry 2023. Total trips for the month of January 2024 were 9,583 when compared to January 2023, this is an increase of 954 trips or 11.1%.

Total passengers for the month of January 2024 were 10,067 when compared to January 2023, this is an increase of 1,054 passengers or 11.7%. Mobility device boardings for January 2024 decreased by 45 or 3% when compared to January 2023. Field Supervisors performed 60 On-Board inspections and 70 Pre-Trip and Trailing evaluations. The Field Supervisors met their monthly goal of 60 On-Board inspections and exceeded their goal of 60 Pre-Trip and Trailing Evaluations by ten (10).

#### Recommendation:

Receive and file.

### Paratransit Operational Charts January 2023 vs. January 2024









### Paratransit Operational Charts January 2023 vs. January 2024









### **SunLine Transit Agency**

#### CONSENT CALENDAR

DATE: February 28, 2024 RECEIVE & FILE

TO: Finance/Audit Committee

**Board of Directors** 

RE: Metrics for January 2024

### Summary:

The metrics packet includes data highlighting late cancellations, operator absences, fixed route customer complaints, paratransit customer complaints, advertising revenue, and system performance. SunRide performance includes system-wide metrics, trip booking method and geo-fence metrics for Desert Hot Springs/Desert Edge, Palm Desert, Coachella, Mecca/North Shore, Indio, Cathedral City and Palm Springs. Included in this packet is ridership data for the mobile ticketing usage of the Token Transit application and the Haul Pass programs with the various High Schools in the Coachella Valley, Colleg