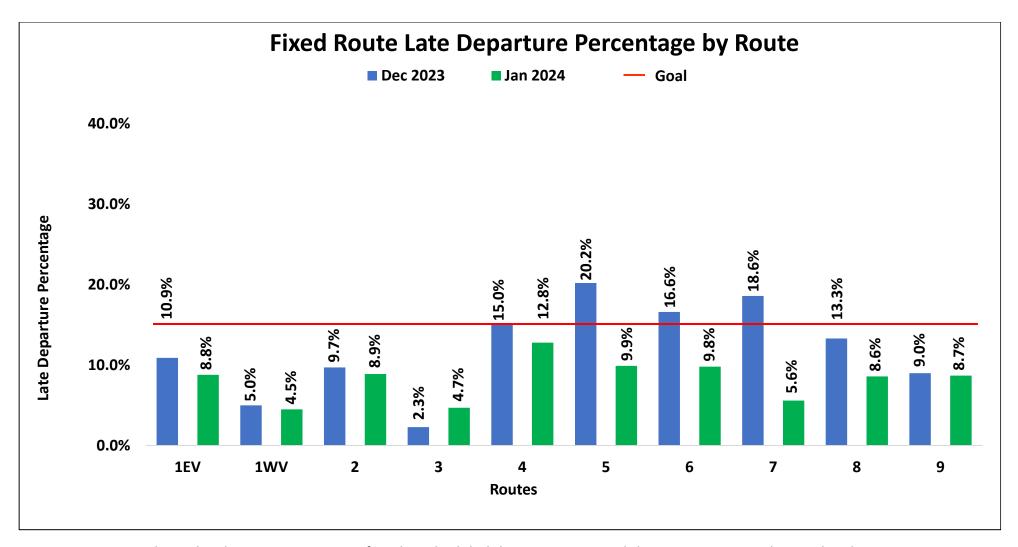

n January of 0.1%, when compared to the previous month.
- For the month of January 2024, 18% of SunLine's fixed route operator workforce was absent when compared to January 2023 at 27%.
- For the month of January 2024, workforce was at a total of 145 operators when compared to January 2023 at 134 operators.

### Recommendation:

Receive and file.



On-Time: When a trip departs a time point within a range of zero (0) minutes early to five (5) minutes late. Goal: Minimum target for On-Time Performance is 85%.

Note:: For the month of January 2024, the Agency's on-time performance was at 91.4% when compared to January 2023 at 75.5%. This is an increase of 15.9%.



Early Departure: When a bus leaves a time point ahead of the scheduled departure time. Goal: To reduce early departures to 0%.



Late Departure: When a bus leaves a time point after the scheduled departure time and the route is running late with a departure greater than five (5) minutes.

Goal: To ensure late departures remain below 15%.

### Paratransit Total Trips vs. Late Cancellations January











Trip: A one-way trip booked by the rider. A round trip is counted as two (2) trips.

Late Cancellation: A trip for which a rider cancels two (2) hours or less before the scheduled pick-up time.

Goal for Late Cancellations: 3% or below.

Total Trips: Total one-way trips completed.



This chart includes unplanned/unscheduled and COVID-19 absences for Fixed Route drivers.

For the month of January 2024, 18% of SunLine's fixed route operator workforce was absent when compared to January 2023 at 27%.

For the mont