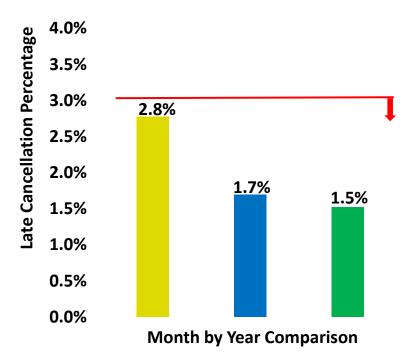

ary 2023 at 134 operators.

### Recommendation:

Receive and file.



On-Time: When a trip departs a time point within a range of zero (0) minutes early to five (5) minutes late. Goal: Minimum target for On-Time Performance is 85%.

Note:: For the month of January 2024, the Agency's on-time performance was at 91.4% when compared to January 2023 at 75.5%. This is an increase of 15.9%.



Early Departure: When a bus leaves a time point ahead of the scheduled departure time. Goal: To reduce early departures to 0%.



Late Departure: When a bus leaves a time point after the scheduled departure time and the route is running late with a departure greater than five (5) minutes.

Goal: To ensure late departures remain below 15%.

### Paratransit Total Trips vs. Late Cancellations January











Trip: A one-way trip booked by the rider. A round trip is counted as two (2) trips.

Late Cancellation: A trip for which a rider cancels two (2) hours or less before the scheduled pick-up time.

Goal for Late Cancellations: 3% or below.

Total Trips: Total one-way trips completed.



This chart includes unplanned/unscheduled and COVID-19 absences for Fixed Route drivers.

For the month of January 2024, 18% of SunLine's fixed route operator workforce was absent when compared to January 2023 at 27%.

For the month of January 2024, workforce was at a total of 145 operators when compared to January 2023 at 134 operators.

### Fixed Route Customer Complaints January 2023 to January 2024



This chart represents the number of boardings and total valid complaints, as well as the number of valid