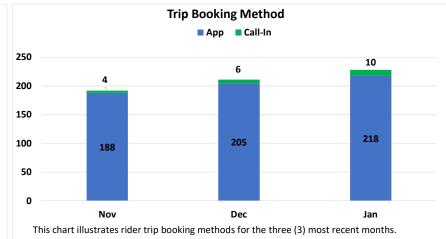

|     | 8a) Checks \$1,000 and Over Report for December 2023                                                      | (PAGE 4-8)                  |
|-----|-----------------------------------------------------------------------------------------------------------|-----------------------------|
|     | 8b) Credit Card Statement for December 2023                                                               | (PAGE 9-15)                 |
|     | 8c) Monthly Budget Variance Report for December 2023                                                      | (PAGE 16-20)                |
|     | 8d) Contracts Signed in Excess of \$25,000 for January 2024                                               | (PAGE 21-22)                |
|     | 8e) Union & Non-Union Pension Investment Asset<br>Summary for December 2023                               | (PAGE 23-34)                |
|     | 8f) Ridership Report for January 2024                                                                     | (PAGE 35-38)                |
|     | 8g) SunDial Operational Notes for January 2024                                                            | (PAGE 39-41)                |
|     | 8h) Metrics for January 2024                                                                              | (PAGE 42-65)                |
|     | 8i) Quarterly Performance Summary for Q4 of Calendar Year 2023                                            | (PAGE 66-70)                |
|     | 8j) Board Member Attendance for January 2024                                                              | (PAGE 71-72)                |
| 9.  | AGREEMENT FOR SPECIALIZED LEGAL COUNSEL (Staff: Luis Garcia, Chief Financial Officer)                     | <b>APPROVE</b> (PAGE 73-76) |
| 10. | AWARD FOR CONTRACT FOR RADIO SYSTEM REPLACEMENT (Staff: Walter Watcher, Deputy Chief of Project Delivery) | APPROVE<br>(PAGE 77-78)     |