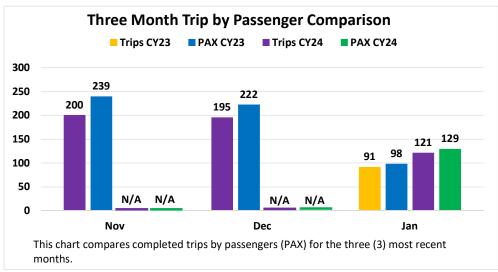

Metrics CYTD 2024

### **Total Completed Trips: 1,891**

### Total Number of Passengers: 2,033











Percentage of Trips System-wide as Ridesharing: 27%.

[Based on No. of Shared Rides for the month (520) divided by Total Trips Completed (1,908)].

### Cathedral City Geo-Fence Metrics CYTD 2024

### **Total Completed Trips: 228**

N/A

Nov

N/A



This chart compares completed trips by passengers (PAX) for the three (3) most recent months.

N/A

Dec

N/A

8

Jan

### **Total Number of Passengers: 233**









Percentage of Trips as Ridesharing: 21%.

[Based on No. of Shared Rides for the month (47) divided by Total Trips Completed (228).

Customer Satisfaction Rating Avg. rider trip rating 5.0 Goal: 4.5



# Coachella Geo-Fence Metrics CYTD 2024

### **Total Completed Trips: 121**



### **Total Number of Passengers: 129**





**On-Time Performance** ■ Pick-Up Drop-Off Goal 99% 99% 100% 90% 80% 70% 60% 50% 40% 30% 20% 10% 0% Jan This chart illustrates on-time performance for pick-up and drop-off. On-Time Performance Goal is 85%.



Combined Zone: Coachella-Indio-LaQuinta Percentage of Trips as Ridesharing: 14%.

[Based on No. of Shared Rides for the month (68) divided by Total Trips Completed (472).

**Customer Satisfaction Rating** Avg. rider trip rating: 4.8 Goal: 4.5



### Desert Hot Springs/Desert Edge Geo-Fence Metrics CYTD 2024



This chart compares completed trips by passengers (PAX) for the three (3) most recent months.

Dec

N/A N/A

### **Total Number of Passengers: 364**







50

Percentage of Trips as Ridesharing: 31%.

N/A

Nov

N/A

[Based on No. o