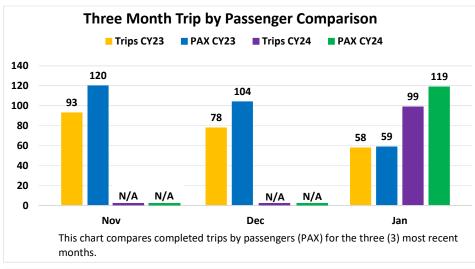

drop-off. On-Time Performance Goal is 85%.



Combined Zone: Coachella-Indio-LaQuinta Percentage of Trips as Ridesharing: 14%.

Nov

months.

[Based on No. of Shared Rides for the month (68) divided by Total Trips Completed (472).

Customer Satisfaction Rating Avg. rider trip rating 4.8 Goal: 4.5



# La Quinta Geo-Fence Metrics CYTD 2024

### **Total Completed Trips: 23**

### **Total Number of Passengers: 24**











Combined Zone: Coachella-Indio-LaQuinta Percentage of Trips as Ridesharing: 14%.

[Based on No. of Shared Rides for the month (68) divided by Total Trips Completed (472).

**Customer Satisfaction Rating** Avg. rider trip rating: 4.7

Goal: 4.5



# Mecca/North Shore Geo-Fence Metrics CYTD 2024

### **Total Completed Trips: 99**

### **Total Number of Passengers: 119**











Percentage of Trips as Ridesharing: 26%.

[Based on No. of Shared Rides for the month (26) divided by Total Trips Completed (99).

**Customer Satisfaction Rating** Avg. rider trip rating: 4.9

Goal: 4.5



# Palm Desert Geo-Fence Metrics CYTD 2024

### **Total Completed Trips: 588**

### Total Number of Passengers: 611











Percentage of Trips as Ridesharing: 43%.

[Based on No. of Shared Rides for the month (253) divided by Total Trips Completed (588).

Customer Satisfaction Rating Avg. rider trip rating: 5.0 Goal: 4.5



# Palm Springs Geo-Fence Metrics CYTD 2024















Percentage of Trips as Ridesharing: 11%.

[Based on No. of Shared Rides for the month (20) divided by Total Trips Completed (184).

Customer Satisfaction Rating

Avg. rider trip rating 5.0 Goal: 4.