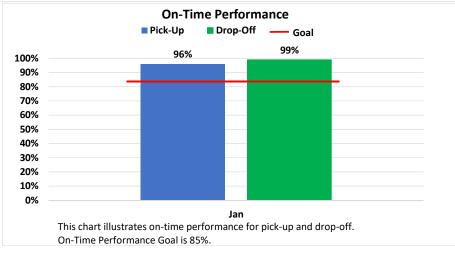

024

### **Total Completed Trips: 23**

### **Total Number of Passengers: 24**











Combined Zone: Coachella-Indio-LaQuinta Percentage of Trips as Ridesharing: 14%.

[Based on No. of Shared Rides for the month (68) divided by Total Trips Completed (472).

**Customer Satisfaction Rating** Avg. rider trip rating: 4.7

Goal: 4.5



# Mecca/North Shore Geo-Fence Metrics CYTD 2024

### **Total Completed Trips: 99**

### **Total Number of Passengers: 119**











Percentage of Trips as Ridesharing: 26%.

[Based on No. of Shared Rides for the month (26) divided by Total Trips Completed (99).

**Customer Satisfaction Rating** Avg. rider trip rating: 4.9

Goal: 4.5



# Palm Desert Geo-Fence Metrics CYTD 2024

### **Total Completed Trips: 588**

### Total Number of Passengers: 611











Percentage of Trips as Ridesharing: 43%.

[Based on No. of Shared Rides for the month (253) divided by Total Trips Completed (588).

Customer Satisfaction Rating Avg. rider trip rating: 5.0 Goal: 4.5



# Palm Springs Geo-Fence Metrics CYTD 2024















Percentage of Trips as Ridesharing: 11%.

[Based on No. of Shared Rides for the month (20) divided by Total Trips Completed (184).

Customer Satisfaction Rating

Avg. rider trip rating 5.0 Goal: 4.5





# COD Fixed Route Ridership Year to Date FY22 FY23 FY24



The Haul Pass program was introduced in August 2018.

This chart represents monthly ridership on the Haul Pass COD.

For the month of January 2024, Haul Pass COD contributed with 5,051 rides from 428 unique riders.



The Haul Pass CSUSB program was introduced in Septembe