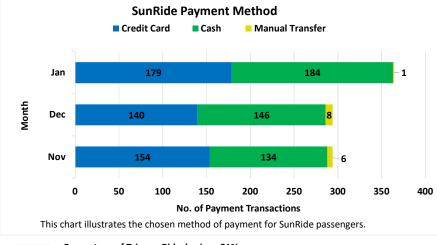

|     | 8a) Checks \$1,000 and Over Report for December 2023                                                      | (PAGE 4-8)                  |
|-----|-----------------------------------------------------------------------------------------------------------|-----------------------------|
|     | 8b) Credit Card Statement for December 2023                                                               | (PAGE 9-15)                 |
|     | 8c) Monthly Budget Variance Report for December 2023                                                      | (PAGE 16-20)                |
|     | 8d) Contracts Signed in Excess of \$25,000 for January 2024                                               | (PAGE 21-22)                |
|     | 8e) Union & Non-Union Pension Investment Asset<br>Summary for December 2023                               | (PAGE 23-34)                |
|     | 8f) Ridership Report for January 2024                                                                     | (PAGE 35-38)                |
|     | 8g) SunDial Operational Notes for January 2024                                                            | (PAGE 39-41)                |
|     | 8h) Metrics for January 2024                                                                              | (PAGE 42-65)                |
|     | 8i) Quarterly Performance Summary for Q4 of Calendar Year 2023                                            | (PAGE 66-70)                |
|     | 8j) Board Member Attendance for January 2024                                                              | (PAGE 71-72)                |
| 9.  | AGREEMENT FOR SPECIALIZED LEGAL COUNSEL (Staff: Luis Garcia, Chief Financial Officer)                     | <b>APPROVE</b> (PAGE 73-76) |
| 10. | AWARD FOR CONTRACT FOR RADIO SYSTEM REPLACEMENT (Staff: Walter Watcher, Deputy Chief of Project Delivery) | APPROVE<br>(PAGE 77-78)     |