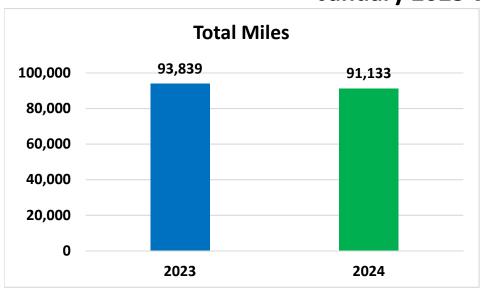

uary 2023. Total trips for the month of January 2024 were 9,583 when compared to January 2023, this is an increase of 954 trips or 11.1%.

Total passengers for the month of January 2024 were 10,067 when compared to January 2023, this is an increase of 1,054 passengers or 11.7%. Mobility device boardings for January 2024 decreased by 45 or 3% when compared to January 2023. Field Supervisors performed 60 On-Board inspections and 70 Pre-Trip and Trailing evaluations. The Field Supervisors met their monthly goal of 60 On-Board inspections and exceeded their goal of 60 Pre-Trip and Trailing Evaluations by ten (10).

#### Recommendation:

Receive and file.

### Paratransit Operational Charts January 2023 vs. January 2024









### Paratransit Operational Charts January 2023 vs. January 2024









### **SunLine Transit Agency**

#### CONSENT CALENDAR

DATE: February 28, 2024 RECEIVE & FILE

TO: Finance/Audit Committee

**Board of Directors** 

RE: Metrics for January 2024

### Summary:

The metrics packet includes data highlighting late cancellations, operator absences, fixed route customer complaints, paratransit customer complaints, advertising revenue, and system performance. SunRide performance includes system-wide metrics, trip booking method and geo-fence metrics for Desert Hot Springs/Desert Edge, Palm Desert, Coachella, Mecca/North Shore, Indio, Cathedral City and Palm Springs. Included in this packet is ridership data for the mobile ticketing usage of the Token Transit application and the Haul Pass programs with the various High Schools in the Coachella Valley, Coll